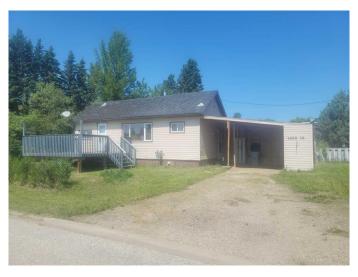

## \$129,000

1 Bedroom, 1.00 Bathroom, 583 sqft Residential on 0.12 Acres

NONE, High Prairie, Alberta

Compact Starter Home!! This totally affordable home has had many renovations including: interior paint, flooring, windows, bathroom, hwt(7yrs), plumbing(drainage and waterlines,water meter,hotwater tank and sump pump) all new March 2025, electrical upgrades and a freestanding woodburning stove in the livingroom. Situated on a full finished basement with a family room tastefully finished in pine strips, large storage room and laundry/utility room. Amazing large irregular lot with plenty of mature trees for lots of shade or enjoy the sun on the southfacing front deck. Call or text for your viewing today!

#### **Essential Information**

MLS® # A2146466 Price \$129,000

Bedrooms 1

Bathrooms 1.00

Full Baths 1

Square Footage 583

Acres 0.12

Year Built 1961

#### **Exterior**

Exterior Features None

Lot Description Back Yard, Corner Lot, Front Yard, Irregular Lot, Lawn, Landscaped,

Rectangular Lot, Street Lighting

Roof Asphalt Shingle

Construction Wood Siding

Foundation Block