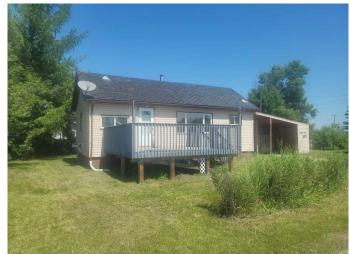

## \$129,000

1 Bedroom, 1.00 Bathroom, 583 sqft Residential on 0.12 Acres

NONE, High Prairie, Alberta

Compact Starter Home!! This totally affordable home has had many renovations including: interior paint, flooring, windows, bathroom, hwt(7yrs), plumbing(drainage and waterlines,water meter,hotwater tank and sump pump) all new March 2025, electrical upgrades and a freestanding woodburning stove in the livingroom. Situated on a full finished basement with a family room tastefully finished in pine strips, large storage room and laundry/utility room. Amazing large irregular lot with plenty of mature trees for lots of shade or enjoy the sun on the southfacing front deck. Call or text for your viewing today!

#### **Amenities**

Parking Spaces 2

Parking Carport, Front Drive, Gravel Driveway

Interior

Interior Features Ceiling Fan(s), Vinyl Windows, Low Flow Plumbing Fixtures, No Animal

Home, No Smoking Home

Appliances Electric Stove, Refrigerator

# of Fireplaces 1

Fireplaces Free Standing, Glass Doors, Living Room, Wood Burning

Has Basement Yes

Basement Finished, Full