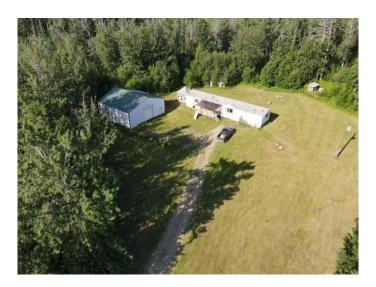

## \$245,000

3 Bedroom, 2.00 Bathroom, 1,216 sqft Residential on 7.04 Acres

NONE, Rural Northern Lights, County of, Alberta

Rarely is an acreage put on the market with as shop at this value!! The home is a 3 bedroom 2 bath 1216 sq ft 1999 mobile with some new flooring and paint. Located approx 15-20 minutes north of Peace River, you will have proximity to the Mercer Pulp Mill, close the the CNRL work area and an easy commute to Peace River. With a 42 X 42 shop with a powered OHD and approx 14' ceiling and 7.04 acres you will be hard pressed to find more for less!!! With some TLC and your own personal updates you will find this can be a home that will create equity and serve as a comfortable acreage. Low taxes, private setting, only 2 miles of gravel +/-...you need to see the home and make your decision. The sign is up!!! Call today!!