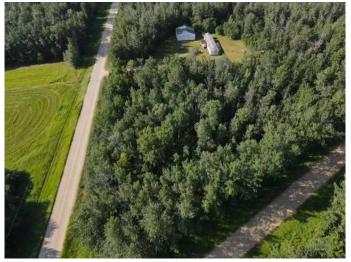

## \$245,000

3 Bedroom, 2.00 Bathroom, 1,216 sqft Residential on 7.04 Acres

NONE, Rural Northern Lights, County of, Alberta

Rarely is an acreage put on the market with as shop at this value!! The home is a 3 bedroom 2 bath 1216 sq ft 1999 mobile with some new flooring and paint. Located approx 15-20 minutes north of Peace River, you will have proximity to the Mercer Pulp Mill, close the the CNRL work area and an easy commute to Peace River. With a 42 X 42 shop with a powered OHD and approx 14' ceiling and 7.04 acres you will be hard pressed to find more for less!!! With some TLC and your own personal updates you will find this can be a home that will create equity and serve as a comfortable acreage. Low taxes, private setting, only 2 miles of gravel +/-...you need to see the home and make your decision. The sign is up!!! Call today!!