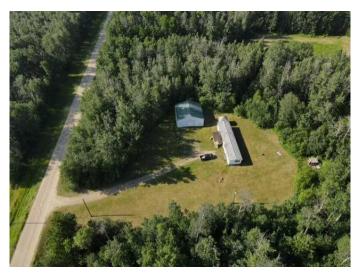

## \$245,000

3 Bedroom, 2.00 Bathroom, 1,216 sqft Residential on 7.04 Acres

NONE, Rural Northern Lights, County of, Alberta

Rarely is an acreage put on the market with as shop at this value!! The home is a 3 bedroom 2 bath 1216 sq ft 1999 mobile with some new flooring and paint. Located approx 15-20 minutes north of Peace River, you will have proximity to the Mercer Pulp Mill, close the the CNRL work area and an easy commute to Peace River. With a 42 X 42 shop with a powered OHD and approx 14' ceiling and 7.04 acres you will be hard pressed to find more for less!!! With some TLC and your own personal updates you will find this can be a home that will create equity and serve as a comfortable acreage. Low taxes, private setting, only 2 miles of gravel +/-...you need to see the home and make your decision. The sign is up!!! Call today!!