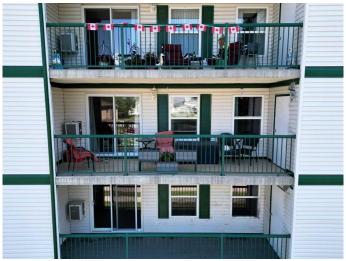

## \$205,000

2 Bedroom, 2.00 Bathroom, 741 sqft Residential on 0.00 Acres

NONE, Edson, Alberta

Beautiful two bedroom, 1.5 bathroom unit. This unit is in excellent condition and features a neutral colour scheme, move in ready. A large west facing deck is the perfect spot to enjoy the late afternoon sun, the deck also boasts two storage units. Large bright kitchen with plenty of cabinet space. In unit laundry room is spacious and offers additional storage. Spruce Terrace Condominium Complex also features heated underground parking, air conditioning, elevator and large common area. Central location close to library, Red Brick Arts Center, Pioneer cabin and so much more.

### **Exterior**

Exterior Features Balcony

Roof Asphalt Shingle

Construction Vinyl Siding