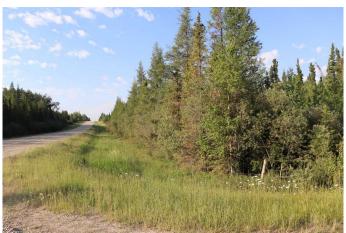

#### \$465,000

0 Bedroom, 0.00 Bathroom, Land on 151.02 Acres

NONE, Rural Yellowhead County, Alberta

Property fenced and cross fenced. Power and water well on property. Gas well revenue of \$2,650.00 annually. Property currently used for pasturing cows. Two approaches located on east side and north side of property. Ideal building site. Dug out. There is a about 80 acres cleared and used as grass pasture.