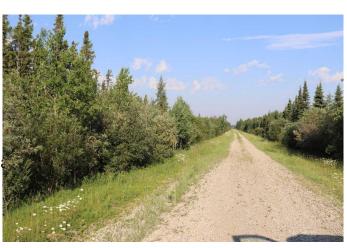

#### \$465,000

0 Bedroom, 0.00 Bathroom, Land on 151.02 Acres

NONE, Rural Yellowhead County, Alberta

Property fenced and cross fenced. Power and water well on property. Gas well revenue of \$2,650.00 annually. Property currently used for pasturing cows. Two approaches located on east side and north side of property. Ideal building site. Dug out. There is a about 80 acres cleared and used as grass pasture.