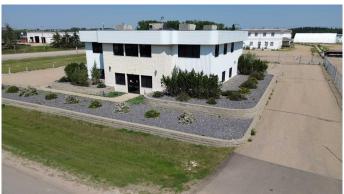

# \$1,750,000 - 1, 27123 Highway 597, Rural Lacombe County

MLS® #A2149627

\$1,750,000

0 Bedroom, 0.00 Bathroom, Commercial on 2.72 Acres

Burbank Industrial Park, Rural Lacombe County, Alberta

This property Includes a 10,352 sq. ft. Office Building with a fully developed basement along with a 5,000 sq. ft. Industrial Shop just to the South. The Office Building features a reception, waiting area, private offices, lunchroom and washrooms on the main floor. Second floor is comprised of private offices and boardroom. Basement is fully developed with a server room, offices and washrooms. The Industrial Shop is equipped with (1) 14' x 14' O/H Door and (1) 14' x 16' O/H Door. This is a prime location located within the Burbank Industrial Park, situated between Red Deer and Blackfalds with quick access to the Prentiss and Joffre Plants. Just minutes to the West for access to QE II. Within 20 minutes or less to all main Central Alberta Industrial Parks and immediate access to all major highways, including: QEII, Highway 2A, and Highway 597. Lacombe County "Business Industrial District― allows for a variety of suitable uses. Property is fully fenced with privacy screening along Highway 597. There are (2) access points into the property. Excellent yard compaction and drainage. This can also be purchased with listing A2149567 as a package.

#### **Essential Information**

MLS® # A2149627 Price \$1,750,000

Bathrooms 0.00 Acres 2.72 Year Built 1998

Type Commercial

Sub-Type Office Status Active

#### **Exterior**

Roof Flat Torch Membrane

Construction Concrete, Metal Frame, Metal Siding

Foundation Poured Concrete