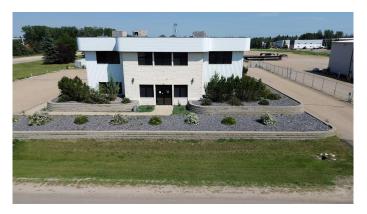

# \$1,750,000 - 1, 27123 Highway 597, Rural Lacombe County

MLS® #A2149627

\$1,750,000

0 Bedroom, 0.00 Bathroom, Commercial on 2.72 Acres

Burbank Industrial Park, Rural Lacombe County, Alberta

This property Includes a 10,352 sq. ft. Office Building with a fully developed basement along with a 5,000 sq. ft. Industrial Shop just to the South. The Office Building features a reception, waiting area, private offices, lunchroom and washrooms on the main floor. Second floor is comprised of private offices and boardroom. Basement is fully developed with a server room, offices and washrooms. The Industrial Shop is equipped with (1) 14' x 14' O/H Door and (1) 14' x 16' O/H Door. This is a prime location located within the Burbank Industrial Park, situated between Red Deer and Blackfalds with quick access to the Prentiss and Joffre Plants. Just minutes to the West for access to QE II. Within 20 minutes or less to all main Central Alberta Industrial Parks and immediate access to all major highways, including: QEII, Highway 2A, and Highway 597. Lacombe County "Business Industrial District― allows for a variety of suitable uses. Property is fully fenced with privacy screening along Highway 597. There are (2) access points into the property. Excellent yard compaction and drainage. This can also be purchased with listing A2149567 as a package.

#### **Essential Information**

MLS® # A2149627 Price \$1,750,000

Bathrooms 0.00 Acres 2.72 Year Built 1998

Type Commercial

Sub-Type Office Status Active

#### **Exterior**

Roof Flat Torch Membrane

Construction Concrete, Metal Frame, Metal Siding

Foundation Poured Concrete