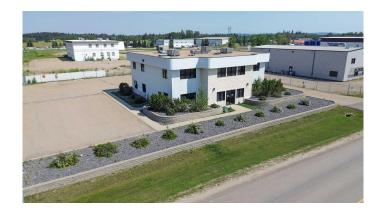

# \$1,750,000 - 1, 27123 Highway 597, Rural Lacombe County

MLS® #A2149627

\$1,750,000

0 Bedroom, 0.00 Bathroom, Commercial on 2.72 Acres

Burbank Industrial Park, Rural Lacombe County, Alberta

This property Includes a 10,352 sq. ft. Office Building with a fully developed basement along with a 5,000 sq. ft. Industrial Shop just to the South. The Office Building features a reception, waiting area, private offices, lunchroom and washrooms on the main floor. Second floor is comprised of private offices and boardroom. Basement is fully developed with a server room, offices and washrooms. The Industrial Shop is equipped with (1) 14' x 14' O/H Door and (1) 14' x 16' O/H Door. This is a prime location located within the Burbank Industrial Park, situated between Red Deer and Blackfalds with quick access to the Prentiss and Joffre Plants. Just minutes to the West for access to QE II. Within 20 minutes or less to all main Central Alberta Industrial Parks and immediate access to all major highways, including: QEII, Highway 2A, and Highway 597. Lacombe County "Business Industrial District― allows for a variety of suitable uses. Property is fully fenced with privacy screening along Highway 597. There are (2) access points into the property. Excellent yard compaction and drainage. This can also be purchased with listing A2149567 as a package.

#### **Essential Information**

MLS® # A2149627 Price \$1,750,000

Bathrooms 0.00 Acres 2.72 Year Built 1998

Type Commercial

Sub-Type Office Status Active

#### **Exterior**

Roof Flat Torch Membrane

Construction Concrete, Metal Frame, Metal Siding

Foundation Poured Concrete