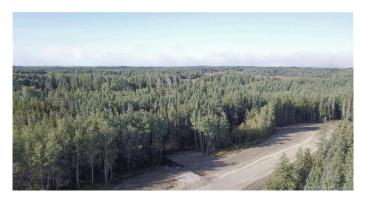

### \$239,900

0 Bedroom, 0.00 Bathroom, Land on 3.11 Acres

The Ranch, Rural Grande Prairie No. 1, County of, Alberta

PHASE 6 - Final phase of The Ranch, completely treed lots, and now only 4 of 7 lots still available. The Ranch is one of Grande Prairie's premier acreage developments and is located west of the Wapiti Nordic Ski Trails which can be accessed west off of Highway 40 or south off of the Correction Line, both routes are paved right to the subdivision. About 5 miles south of the city limits these beautiful acreages offer city water, power, gas, and lots are treed with spruce, tamarack, pine and poplar. The sandy rolling terrain offers amazing building sites with complete privacy. Lot sizes range from 3.11 â€" 3.68 acres and the CR-2 zoning with restrictive covenants promotes a beautiful subdivision while utilizing what true acreage living is all about. Info packages are available upon request. Take the picturesque drive out to The Ranch, road is now complete and approaches are in. GST is applicable. Vendor is a licensed REALTOR® in the Province of Alberta.

Lot Description Treed