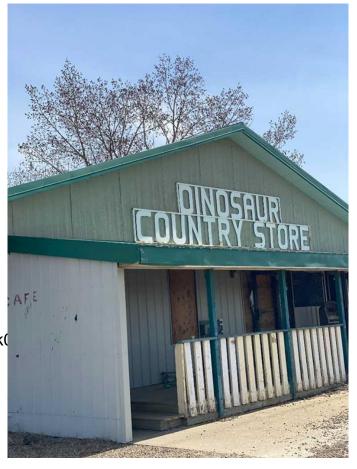

## \$280,000

0 Bedroom, 0.00 Bathroom, Commercial on 0.00 Acres

NONE, Patricia, Alberta

GREAT LOCATION, this property is minutes away to Dinosaur Park, the UNESCO World Heritage Site: COMMERCIAL, RESIDENTIAL PROPERTY WITH LAND. Great Investment and COMMERCIAL Property approx 2800 SF on 3.67 Acers of Land inclding House ( Approx. 1500 sf )at the CORNER of Pr130 and HIGHWAY 544 previously known as DINOSOUR COUNTRY STORE (According to seller, before there was Gas station, Convenience store, restaurant Aand other services). Property have huge potential for future buyer to setup businesses like RV parking, Room rentals or other with permission from Nowell county. The property consists of a convenience store, liquor store, gas bar and a campground with 10 fully serviced sites. A licensed cafe was just added to the mix of offerings this year. Also included is a 3 bedroom 16'x18' modular home (built in 1996) that allows for easy management of the business. The COMMERCIAL Property and home is situated on 3.69 acres of land in Patricia, a hamlet in Southern Alberta, Newell County just 20 kms. northeast of Hwy. 1. Newell County area the richest ranching, irrigated agriculture prodction, oil and gas tourist, recreation, , and scenic regions in Alberta. Once setup it may be a profitable tourist centre and popular destination site for Locals around. Data used for Listing is approximate. Property with Land is Sold As is, where is by seller. Call Realtor for showing.