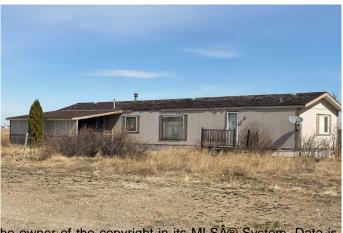

## \$280,000

0 Bedroom, 0.00 Bathroom, Commercial on 0.00 Acres

NONE, Patricia, Alberta

GREAT LOCATION, this property is minutes away to Dinosaur Park, the UNESCO World Heritage Site: COMMERCIAL, RESIDENTIAL PROPERTY WITH LAND. Great Investment and COMMERCIAL Property approx 2800 SF on 3.67 Acers of Land inclding House ( Approx. 1500 sf )at the CORNER of Pr130 and HIGHWAY 544 previously known as DINOSOUR COUNTRY STORE (According to seller, before there was Gas station, Convenience store, restaurant Aand other services). Property have huge potential for future buyer to setup businesses like RV parking, Room rentals or other with permission from Nowell county. The property consists of a convenience store, liquor store, gas bar and a campground with 10 fully serviced sites. A licensed cafe was just added to the mix of offerings this year. Also included is a 3 bedroom 16'x18' modular home (built in 1996) that allows for easy management of the business. The COMMERCIAL Property and home is situated on 3.69 acres of land in Patricia, a hamlet in Southern Alberta, Newell County just 20 kms. northeast of Hwy. 1. Newell County area the richest ranching, irrigated agriculture prodction, oil and gas tourist, recreation, , and scenic regions in Alberta. Once setup it may be a profitable tourist centre and popular destination site for Locals around. Data used for Listing is approximate. Property with Land is Sold As is, where is by seller. Call Realtor for showing.