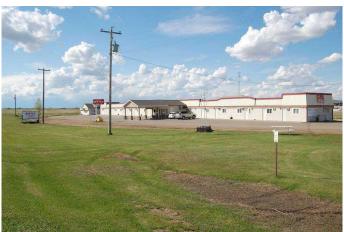

### \$999,000

0 Bedroom, 0.00 Bathroom, Commercial on 5.55 Acres

NONE, Coronation, Alberta

40 ROOM & A SEPARATE HOUSE. OUT OF 40 ROOM, 11 KITCHENETTS. FACED ON HIGHWAY 12. EASY OPERATION. 5.5 ACERS AT THE INTERSECTION OF HIGHWAY 12 AND THE ENTRANCE OF THE TOWN. THERE IS A LOT OF POTENTIAL.