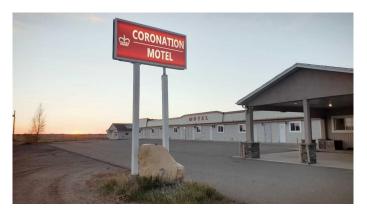

### \$999,000

0 Bedroom, 0.00 Bathroom, Commercial on 5.55 Acres

NONE, Coronation, Alberta

40 ROOM & A SEPARATE HOUSE. OUT OF 40 ROOM, 11 KITCHENETTS. FACED ON HIGHWAY 12. EASY OPERATION. 5.5 ACERS AT THE INTERSECTION OF HIGHWAY 12 AND THE ENTRANCE OF THE TOWN. THERE IS A LOT OF POTENTIAL.