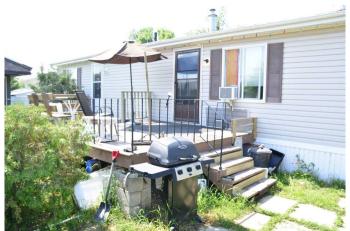

# \$120,000

2 Bedroom, 1.00 Bathroom, 896 sqft Residential on 0.15 Acres

NONE, Grimshaw, Alberta

If you are thinking now is the time to get your own place and have started the search then here is one that any first time home buyer or someone downsizing needs to consider. This is a 2 bedroom, 1 four piece bathroom and comes in at 896 sq ft with a large living room area and comfortable kitchen and dining area plus offers a large deck, huge fenced yard and multiple outbuildings. This is a great opportunity to get out of renting and get into your own home with a fantastic yard. If you include the mortgage, taxes and utilities you are probably under \$1100 per month in costs and you have your own place - not paying down the mortgage for some one else!!! The sign is up!! Call today

#### **Exterior**

Exterior Features Storage, Fire Pit

Lot Description Back Lane, Front Yard, Lawn, Irregular Lot

Roof Asphalt Shingle
Construction Wood Frame

Foundation Block, Wood, None