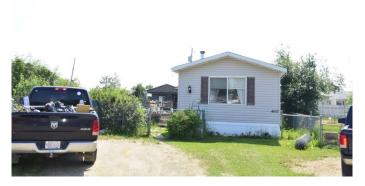

# \$120,000

2 Bedroom, 1.00 Bathroom, 896 sqft Residential on 0.15 Acres

NONE, Grimshaw, Alberta

If you are thinking now is the time to get your own place and have started the search then here is one that any first time home buyer or someone downsizing needs to consider. This is a 2 bedroom, 1 four piece bathroom and comes in at 896 sq ft with a large living room area and comfortable kitchen and dining area plus offers a large deck, huge fenced yard and multiple outbuildings. This is a great opportunity to get out of renting and get into your own home with a fantastic yard. If you include the mortgage, taxes and utilities you are probably under \$1100 per month in costs and you have your own place - not paying down the mortgage for some one else!!! The sign is up!! Call today

#### **Exterior**

Exterior Features Storage, Fire Pit

Lot Description Back Lane, Front Yard, Lawn, Irregular Lot

Roof Asphalt Shingle
Construction Wood Frame

Foundation Block, Wood, None