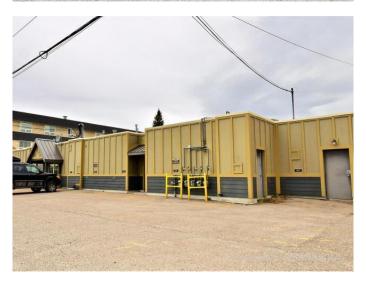

### \$1,001,085

0 Bedroom, 0.00 Bathroom, Commercial on 0.32 Acres

Mountain View, Hinton, Alberta

Commercial office/retail space. Located in a very nice commercial area in Hinton, AB. Most tenants are long term. Located in shopping centre, 1 block off highway 16 east bound, 1 hour east of Jasper National Park. Close to shopping, medical, school & residential areas. This building has been very well maintained. Most of the tenants are long term and are a mix of office/service industry/institutional. Great investment property. Public parking in both front and back of the building.