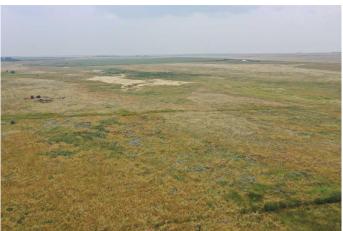

#### \$800,000

0 Bedroom, 0.00 Bathroom, Agri-Business on 0.00 Acres

NONE, Grassy Lake, Alberta

Located minutes south of Grassy Lake is this 151 acres of grassland. Perfect for building your dream home or running a few head of cattle. This is also located next to Sherburne Reservoir which is a great spot for fishing and water recreation.