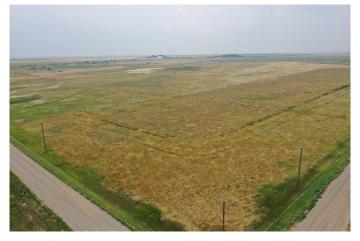

#### \$800,000

0 Bedroom, 0.00 Bathroom, Agri-Business on 0.00 Acres

NONE, Grassy Lake, Alberta

Located minutes south of Grassy Lake is this 151 acres of grassland. Perfect for building your dream home or running a few head of cattle. This is also located next to Sherburne Reservoir which is a great spot for fishing and water recreation.