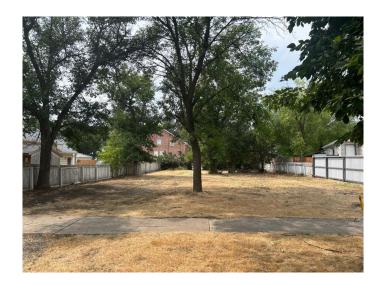

### \$160,000

0 Bedroom, 0.00 Bathroom, Land on 0.16 Acres

Westminster, Lethbridge, Alberta

A beautiful lot surrounded by beautiful trees on a beautiful street located in the Westminster area. An older home has been removed and the lot ready for a new build. This lot is located close to schools, parks, a pool, and main roads for easy access. Drive by and check it out!