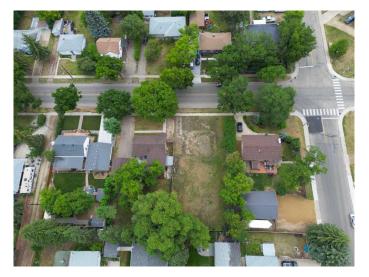

#### \$299,900

0 Bedroom, 0.00 Bathroom, Land on 0.23 Acres

Mountview, Red Deer, Alberta

RARE- MASSIVE 74'6" X 135' lot on a gorgeous Elm tree lined treed in highly desirable Mountview subdivision. This size of lot in this subdivision is very hard to find. Build your dream home in this fabulous location, close to walking trails, schools and all amenities.