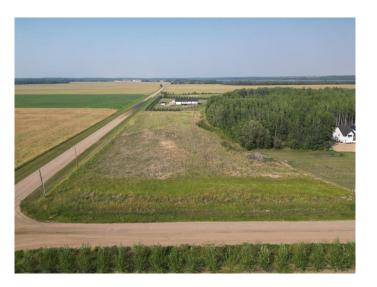

#### \$205,000

0 Bedroom, 0.00 Bathroom, Land on 2.99 Acres

NONE, La Crete, Alberta

This beautiful 3-acre lot, just 2 minutes from town offers the perfect setting to build your dream home. With ample space and easy access to town amenities, this property provides the ideal blend of country living and convenience. Services are all at the property line, ready to be developed! Don't miss this rare opportunity to create your own private retreat!

#### **Exterior**

Lot Description Cleared, Corners Marked