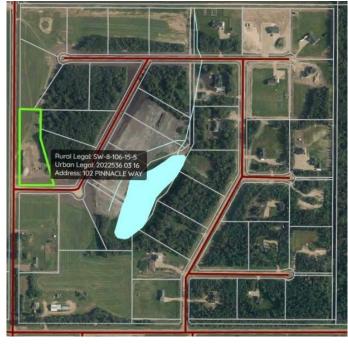

### **Community Information**

Address 102 Pinnacle Way

Subdivision NONE
City La Crete

County Mackenzie County

Province Alberta
Postal Code T0H2H0