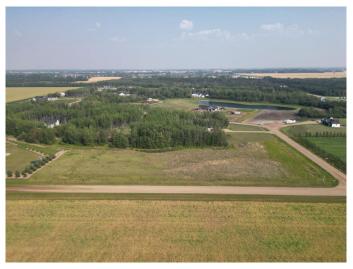

#### \$205,000

0 Bedroom, 0.00 Bathroom, Land on 2.99 Acres

NONE, La Crete, Alberta

This beautiful 3-acre lot, just 2 minutes from town offers the perfect setting to build your dream home. With ample space and easy access to town amenities, this property provides the ideal blend of country living and convenience. Services are all at the property line, ready to be developed! Don't miss this rare opportunity to create your own private retreat!

#### **Exterior**

Lot Description Cleared, Corners Marked