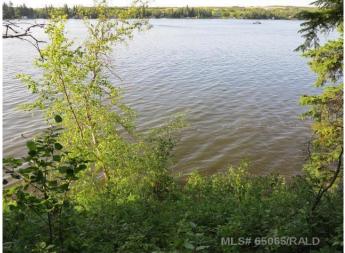

#### \$128,500

0 Bedroom, 0.00 Bathroom, Land on 0.45 Acres

NONE, Perch Lake, Saskatchewan

This well treed serviced lot (power, phone, gas) has a great North view overlooking the lake and is adjacent to the Municipal Reserve area to the west. Partially cleared, with some nice trees and bush. Echo Bay at Perch Lake offers all the great lake recreational opportunities, within close proximity to the amenities of Paradise Hill and Lloydminster. Enjoy lake living with pavement almost all the way, and a great community atmosphere! Directions: East of Paradise Hill, SK on Hwy 3 to Hwy 21 North. Go North one mile, then West one mile. Detailed map and signage in place. GST applies to sale price.

#### Amenities

| Is Waterfront | Yes        |
|---------------|------------|
| Waterfront    | Waterfront |

## Exterior

Lot Description Irregular Lot, Treed, Waterfront