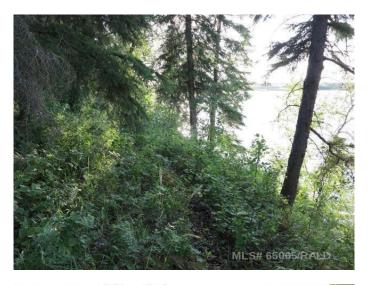

#### \$128,500

0 Bedroom, 0.00 Bathroom, Land on 0.45 Acres

NONE, Perch Lake, Saskatchewan

This well treed serviced lot (power, phone, gas) has a great North view overlooking the lake and is adjacent to the Municipal Reserve area to the west. Partially cleared, with some nice trees and bush. Echo Bay at Perch Lake offers all the great lake recreational opportunities, within close proximity to the amenities of Paradise Hill and Lloydminster. Enjoy lake living with pavement almost all the way, and a great community atmosphere! Directions: East of Paradise Hill, SK on Hwy 3 to Hwy 21 North. Go North one mile, then West one mile. Detailed map and signage in place. GST applies to sale price.

## Exterior

Lot Description Irregular Lot, Treed, Waterfront