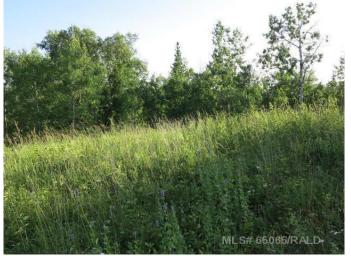

#### \$128,500

0 Bedroom, 0.00 Bathroom, Land on 0.45 Acres

NONE, Perch Lake, Saskatchewan

This well treed serviced lot (power, phone, gas) has a great North view overlooking the lake and is adjacent to the Municipal Reserve area to the west. Partially cleared, with some nice trees and bush. Echo Bay at Perch Lake offers all the great lake recreational opportunities, within close proximity to the amenities of Paradise Hill and Lloydminster. Enjoy lake living with pavement almost all the way, and a great community atmosphere! Directions: East of Paradise Hill, SK on Hwy 3 to Hwy 21 North. Go North one mile, then West one mile. Detailed map and signage in place. GST applies to sale price.

## Exterior

Lot Description Irregular Lot, Treed, Waterfront