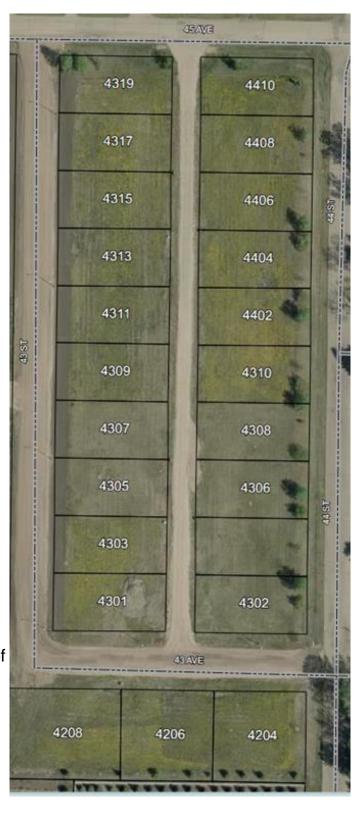

### \$19,900

0 Bedroom, 0.00 Bathroom, Land on 0.19 Acres

NONE, Castor, Alberta

Bare land in the new subdivision on the south part of Castor, 15 lots listed by Sutton Landmark Realty, all are approximately 65x128 ft. Negotiable time line to build.

# **Community Information**

Address 4404 44 Street

Subdivision NONE City Castor

County Paintearth No. 18, County of

Province Alberta
Postal Code T0C0X0