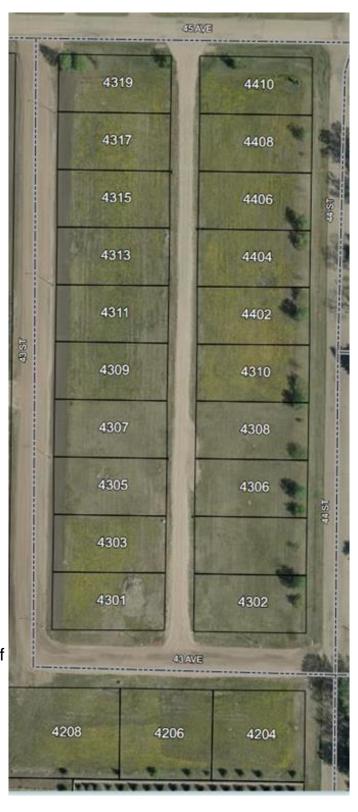

### \$19,900

0 Bedroom, 0.00 Bathroom, Land on 0.19 Acres

NONE, Castor, Alberta

Bare land in the new subdivision on the south part of Castor, 15 lots listed by Sutton Landmark Realty, all are approximately 65x128 ft. Negotiable time line to build.