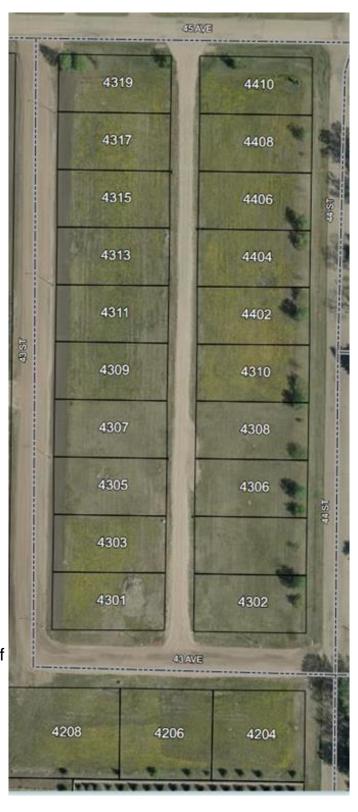

## \$19,900

0 Bedroom, 0.00 Bathroom, Land on 0.19 Acres

NONE, Castor, Alberta

Bare land in the new subdivision on the south part of Castor, 15 lots listed by Sutton Landmark Realty, all are approximately 65x128 ft. Negotiable time line to build.

# **Community Information**

Address 4310 44 Street

Subdivision NONE City Castor

County Paintearth No. 18, County of

Province Alberta
Postal Code T0C0X0