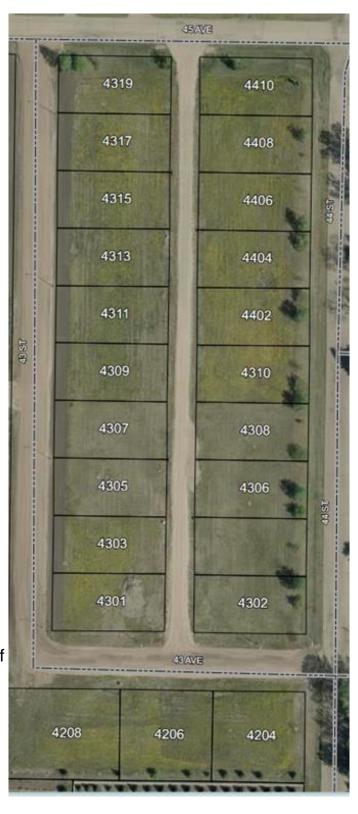

### \$19,900

0 Bedroom, 0.00 Bathroom, Land on 0.19 Acres

NONE, Castor, Alberta

Bare land in the new subdivision on the south part of Castor, 15 lots listed by Sutton Landmark Realty, all are approximately 65x128 ft. Negotiable time line to build.