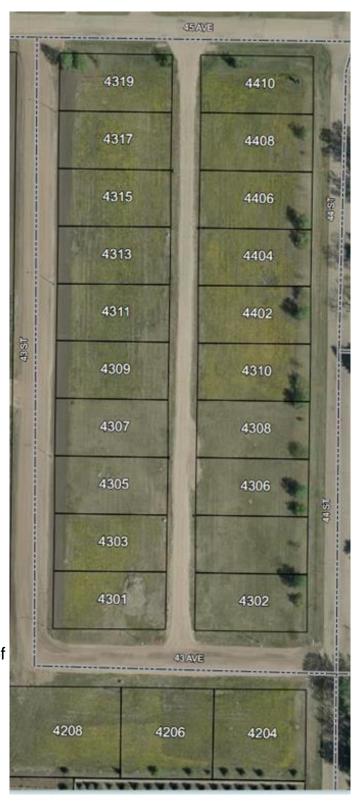

### \$19,900

0 Bedroom, 0.00 Bathroom, Land on 0.19 Acres

NONE, Castor, Alberta

Bare land in the new subdivision on the south part of Castor, 15 lots listed by Sutton Landmark Realty, all are approximately 65x128 ft. Negotiable time line to build.