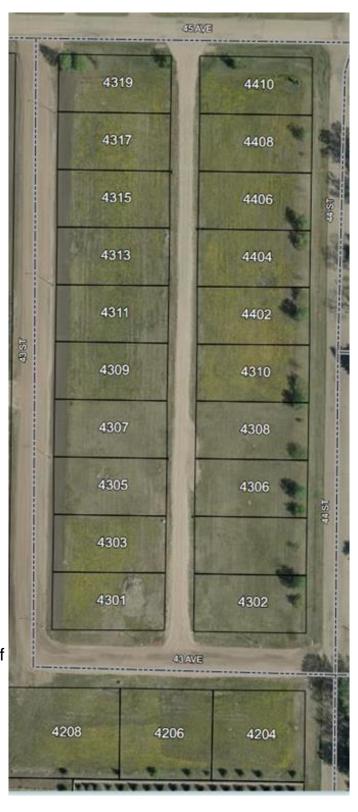

## \$19,900

0 Bedroom, 0.00 Bathroom, Land on 0.19 Acres

NONE, Castor, Alberta

Bare land in the new subdivision on the south part of Castor, 15 lots listed by Sutton Landmark Realty, all are approximately 65x128 ft. Negotiable time line to build.

# **Community Information**

Address 4306 44 Street

Subdivision NONE City Castor

County Paintearth No. 18, County of

Province Alberta
Postal Code T0C0X0