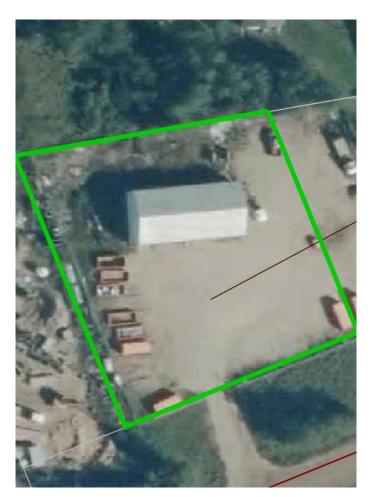

### \$449,000

0 Bedroom, 0.00 Bathroom, Commercial on 0.00 Acres

Lac La Biche, Lac La Biche, Alberta

This 3,200 sq meter industrial shop, built in 1998, is located just a 2-minute drive from Lac La Biche and sits on a .82-acre lot. Featuring two main bays with a connecting door, this property offers flexibility for various uses. The shop includes an upper mezzanine level, a tool crib, and a bathroom for added convenience. The property is serviced by its own septic system and cistern, with the option to connect to town water and sewer if desired. The entire property is enclosed by a chain-linked fence, providing security and functionality. Perfect for businesses seeking a well-equipped space close to town!

## **Community Information**

Address 104 67048 Mission Road

Subdivision Lac La Biche
City Lac La Biche

County Lac La Biche County

Province Alberta
Postal Code T0A 2C0