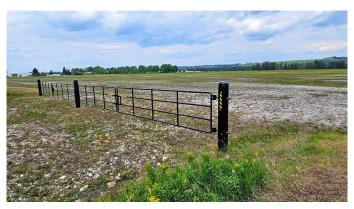

### \$899,900

0 Bedroom, 0.00 Bathroom, Land on 15.00 Acres

NONE, Sundre, Alberta

Have you been searching for the perfect bare land that's zoned LIGHT INDUSTRIAL BUSINESS PARK DISTRIC (I-3) for your new business that has FANTASTIC EXPOSURE on a MAIN HIGHWAY? HERE IT IS!!! Located on the WEST end of the TOWN OF SUNDRE. You won't find a better location than this! Right off pavement & close to the corner of Highway 27 & Highway 22. Easy access onto the property for even the BIGGEST of TRUCKS, TRAILERS, SEMI'S and CARS. The land is 15 ACRES! The land has been stripped & READY FOR BUILDING, has fencing on 3 sides, and a complete Berm surrounding the entire property (to Town of Sundre Specifications). It even has a VIEW! Located in between two Mountain View Industrial Parks (Willow Hill Industrial Park & West Sundre Industrial Park). A couple minutes drive to the Sundre Airport. Possibilities for use include but are not limited to (Permitted Uses): Possible Sub-Division, **Great Trucking Company Location plus** Storage Yard, Accessory Building, Brewpub, Minor Eating & Drinking Establishments, Commercial Schools, Limited Contractor Services, Custom Manufacturing, Household Repair Services, General Industrial Uses (Minor Impact), General Government Services, Retail Government Services, Professional Offices and Office Support Services, Public Parks, Veterinary Services (Minor). PSSST one other possible use could also be a MICRO-BREWERY (Craft Brewery) or MICRO-DISTILLERY! So much POTENTIAL &

#### **Exterior**

Lot Description Near Golf Course, Level, Open Lot, Rectangular Lot, Views