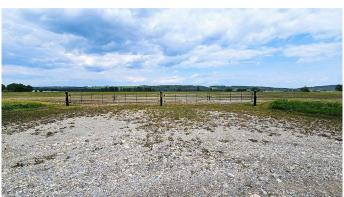

### \$899,900

0 Bedroom, 0.00 Bathroom, Land on 15.00 Acres

NONE, Sundre, Alberta

Have you been searching for the perfect bare land that's zoned LIGHT INDUSTRIAL BUSINESS PARK DISTRIC (I-3) for your new business that has FANTASTIC EXPOSURE on a MAIN HIGHWAY? HERE IT IS!!! Located on the WEST end of the TOWN OF SUNDRE. You won't find a better location than this! Right off pavement & close to the corner of Highway 27 & Highway 22. Easy access onto the property for even the BIGGEST of TRUCKS, TRAILERS, SEMI'S and CARS. The land is 15 ACRES! The land has been stripped & READY FOR BUILDING, has fencing on 3 sides, and a complete Berm surrounding the entire property (to Town of Sundre Specifications). It even has a VIEW! Located in between two Mountain View Industrial Parks (Willow Hill Industrial Park & West Sundre Industrial Park). A couple minutes drive to the Sundre Airport. Possibilities for use include but are not limited to (Permitted Uses): Possible Sub-Division, **Great Trucking Company Location plus** Storage Yard, Accessory Building, Brewpub, Minor Eating & Drinking Establishments, Commercial Schools, Limited Contractor Services, Custom Manufacturing, Household Repair Services, General Industrial Uses (Minor Impact), General Government Services, Retail Government Services, Professional Offices and Office Support Services, Public Parks, Veterinary Services (Minor). PSSST one other possible use could also be a MICRO-BREWERY (Craft Brewery) or MICRO-DISTILLERY! So much POTENTIAL &

#### **Exterior**

Lot Description Near Golf Course, Level, Open Lot, Rectangular Lot, Views