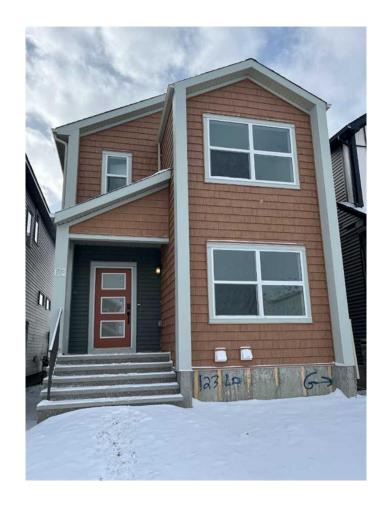

# **\$688,800 - 123 Lewiston Drive Ne, Calgary**

MLS® #A2159833

### \$688,800

3 Bedroom, 3.00 Bathroom, 1,990 sqft Residential on 0.06 Acres

Lewisburg, Calgary, Alberta

Welcome to the Ruben by Genesis Builds, a stunning, 3-bedroom, 2.5-bath home designed for modern living. This thoughtfully designed residence features a main floor flex room, complemented by 9' main and basement walls for a spacious feel. The open-to-above entryway foyer sets a grand tone, while the wrought iron spindle railing adds a touch of elegance. Enjoy luxurious finishes with granite/quartz countertops throughout, and a blend of LVP, LVT, and carpet flooring. Enhanced lighting with added potlights illuminates the flex room, upper loft, and master bedroom. The kitchen is a chef's dream, featuring stainless steel appliances, and gas line rough-ins for both the BBQ and range. The upper floor boasts a versatile bonus room and a convenient laundry area. Plus, a smart home package ensures modern convenience and connectivity throughout this beautiful home. Photos are of Actual Home.

# **Community Information**

Address 123 Lewiston Drive Ne

Subdivision Lewisburg

City Calgary

County Calgary

Province Alberta
Postal Code T3P2J6