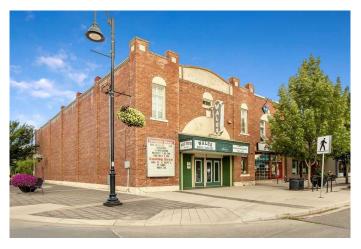

# \$1,086,750 - 421 1st Street Sw, High River

MLS® #A2161240

## \$1,086,750

0 Bedroom, 0.00 Bathroom, Commercial on 0.00 Acres

Downtown High River, High River, Alberta

What a fabulous opportunity and property!! Welcome to The Wales Theatre!! This theatre opened in 1927 and was equipped with the latest motion picture equipment and offered comfortable seating for 400 patrons on the main floor and balcony. It was purchased in 2000 by the Kidwai family, who restored it and installed the latest in digital equipment and comfortable seating. The theatre still features its Art Deco charm, and has been an entertainment staple that High River and area has come to love and cherish. The property also houses a commercial space currently leased to the Dominos Pizza and a 2 bedroom residential suite above the dominos. It is nestled in the heart of High River and is surrounded by High Rivers down town charm. The theatre business is included in the sale of this property and would be a perfect opportunity for someone who is already in the business, or looking to learn and start something new.

Built in 1927