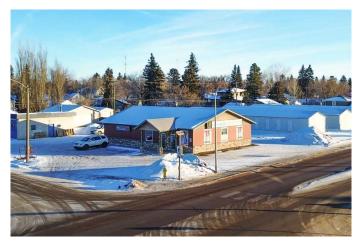

# \$1,250,000 - 5922 50 Avenue, Stettler

MLS® #A2161251

\$1,250,000

0 Bedroom, 0.00 Bathroom, Commercial on 0.00 Acres

Central, Stettler, Alberta

This is an awesome business opportunity for investors or entrepreneurs, right in the bustling town of Stettler, AB. This successful liquor store is complete with the building on a 100' X 150' lot, so you don't have to rent. The building was constructed in 2014, and you won't find a much better location. Situated right on the busy hiway 12, this lot has high exposure, both to local traffic and people just passing through. There is a large store front, with bright overhead lighting and durable flooring. The shelving is included and the custom-built wine shelving is a brilliant addition. The front desk is L-shaped and has plenty of display space on the counter and cabinets underneath. The walk-in cooler measures 23' x 20' There is an office directly behind the front desk, which also has a long work surface and cabinets. The back storage room has space for shelving and pallets. The washroom and mechanical room are accessed here as well as a door into the cooler making restocking easy. There are double doors opening up to the back of the lot for incoming shipments. There is also a security system, cash register, and everything you need to carry on with business. The exterior is attractive with a covered entry, rock along the bottom, and a sidewalk along the front. There is plenty of paved parking and there are access points off of hiway 12 and 60th street. There is a 14' x 32' garage for storage and there is a spot for a dumpster (fenced in on 3 sides). This business has been successful for

many years and has a consistent customer base.