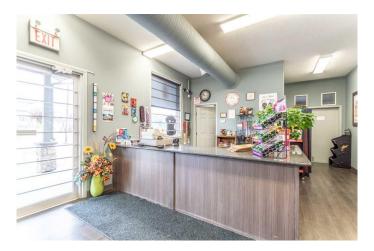

# \$1,250,000 - 5922 50 Avenue, Stettler

MLS® #A2161251

\$1,250,000

0 Bedroom, 0.00 Bathroom, Commercial on 0.00 Acres

Central, Stettler, Alberta

This is an awesome business opportunity for investors or entrepreneurs, right in the bustling town of Stettler, AB. This successful liquor store is complete with the building on a 100' X 150' lot, so you don't have to rent. The building was constructed in 2014, and you won't find a much better location. Situated right on the busy hiway 12, this lot has high exposure, both to local traffic and people just passing through. There is a large store front, with bright overhead lighting and durable flooring. The shelving is included and the custom-built wine shelving is a brilliant addition. The front desk is L-shaped and has plenty of display space on the counter and cabinets underneath. The walk-in cooler measures 23' x 20' There is an office directly behind the front desk, which also has a long work surface and cabinets. The back storage room has space for shelving and pallets. The washroom and mechanical room are accessed here as well as a door into the cooler making restocking easy. There are double doors opening up to the back of the lot for incoming shipments. There is also a security system, cash register, and everything you need to carry on with business. The exterior is attractive with a covered entry, rock along the bottom, and a sidewalk along the front. There is plenty of paved parking and there are access points off of hiway 12 and 60th street. There is a 14' x 32' garage for storage and there is a spot for a dumpster (fenced in on 3 sides). This business has been successful for

many years and has a consistent customer base.