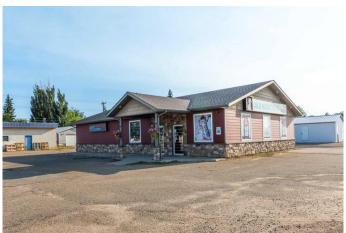

# \$1,250,000 - 5922 50 Avenue, Stettler

MLS® #A2161251

\$1,250,000

0 Bedroom, 0.00 Bathroom, Commercial on 0.00 Acres

Central, Stettler, Alberta

This is an awesome business opportunity for investors or entrepreneurs, right in the bustling town of Stettler, AB. This successful liquor store is complete with the building on a 100' X 150' lot, so you don't have to rent. The building was constructed in 2014, and you won't find a much better location. Situated right on the busy hiway 12, this lot has high exposure, both to local traffic and people just passing through. There is a large store front, with bright overhead lighting and durable flooring. The shelving is included and the custom-built wine shelving is a brilliant addition. The front desk is L-shaped and has plenty of display space on the counter and cabinets underneath. The walk-in cooler measures 23' x 20' There is an office directly behind the front desk, which also has a long work surface and cabinets. The back storage room has space for shelving and pallets. The washroom and mechanical room are accessed here as well as a door into the cooler making restocking easy. There are double doors opening up to the back of the lot for incoming shipments. There is also a security system, cash register, and everything you need to carry on with business. The exterior is attractive with a covered entry, rock along the bottom, and a sidewalk along the front. There is plenty of paved parking and there are access points off of hiway 12 and 60th street. There is a 14' x 32' garage for storage and there is a spot for a dumpster (fenced in on 3 sides). This business has been successful for

many years and has a consistent customer base.