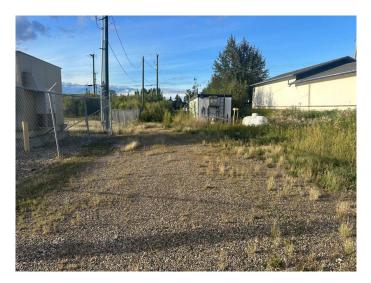

## \$60,000

0 Bedroom, 0.00 Bathroom, Land on 0.15 Acres

North End., Peace River, Alberta

Industrial lot for sale in Peace River's North end! Great place to build your business or utilize the space for additional parking or storage. Camp shack, sea can and propane tank can be left on site or can be removed by the seller. There is power on the property and a solid gravel base for parking!