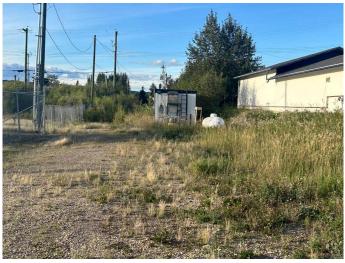

## \$60,000

0 Bedroom, 0.00 Bathroom, Land on 0.15 Acres

North End., Peace River, Alberta

Industrial lot for sale in Peace River's North end! Great place to build your business or utilize the space for additional parking or storage. Camp shack, sea can and propane tank can be left on site or can be removed by the seller. There is power on the property and a solid gravel base for parking!