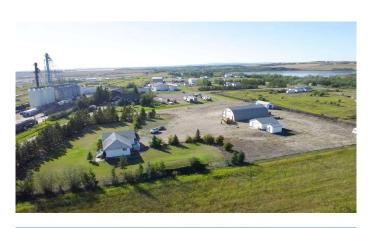

#### \$750,000

0 Bedroom, 0.00 Bathroom, Commercial on 3.00 Acres

Dimsdale Industrial Park, Dimsdale, Alberta

Dimsdale CM-Country Industrial zoning! 3 fenced-acres ready for business. 40'X70' heated shop with concrete floor, ideal 2 1/2" drain slope into central pit. 2-piece shop bathroom as well. Adjacent 27'X27' detached garage also concrete floor with power. Bungalow across the yard has a great yard. This truly is an ideal work and reside location. Two beds up, main bath and laundry room. Kitchen and dining space open to living room. Open basement has bedroom and full bath plus open family room space. Attached heated 26'X32' double garage. House ready for shingles. Check the virtual tour to wander the big shop and the garages plus the home.

### **Essential Information**

| MLS® #     | A2162017   |
|------------|------------|
| Price      | \$750,000  |
| Bathrooms  | 0.00       |
| Acres      | 3.00       |
| Year Built | 1997       |
| Туре       | Commercial |
| Sub-Type   | Industrial |
| Status     | Active     |

### **Community Information**

| Address     | 2, 712016 72a Range      |
|-------------|--------------------------|
| Subdivision | Dimsdale Industrial Park |

| City<br>County<br>Province<br>Postal Code | Dimsdale<br>Grande Prairie No. 1, County of<br>Alberta<br>T8V 3A7 |  |
|-------------------------------------------|-------------------------------------------------------------------|--|
| Amenities                                 |                                                                   |  |
| Utilities                                 | Electricity Available, Natural Gas Available                      |  |
| Interior                                  |                                                                   |  |
| Heating                                   | Radiant                                                           |  |
| Exterior                                  |                                                                   |  |
| Lot Description                           | Level, See Remarks                                                |  |
| Additional Information                    |                                                                   |  |
| Date Listed                               | September 1st, 2024                                               |  |
| Days on Market                            | 229                                                               |  |
| Zoning                                    | CM                                                                |  |
| l isting Details                          |                                                                   |  |