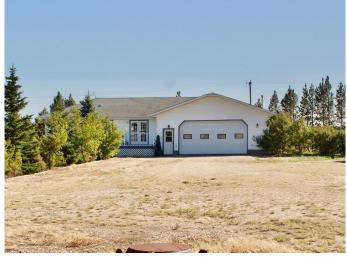

#### \$750,000

2 Bedroom, 2.00 Bathroom, 819 sqft Residential on 3.00 Acres

Dimsdale Industrial Park, Dimsdale, Alberta

Dimsdale CM-Country Industrial zoning! 3 fenced-acres ready for business. 40'X70' heated shop with concrete floor, ideal 2 1/2" drain slope into central pit. 2-piece shop bathroom as well. Adjacent 27'X27' detached garage also concrete floor with power. Bungalow across the yard has a great yard. This truly is an ideal work and reside location. One bed up, main bath and laundry room. Kitchen and dining space open to living room. Open basement has bedroom and full bath plus open family room space. Attached heated 26'X32' double garage. House ready for shingles. Check the virtual tour to wander the big shop and the garages plus the home.