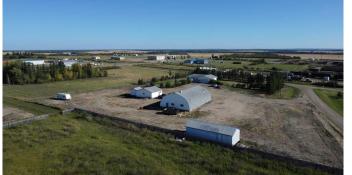

#### \$750,000

2 Bedroom, 2.00 Bathroom, 819 sqft Residential on 3.00 Acres

Dimsdale Industrial Park, Dimsdale, Alberta

Dimsdale CM-Country Industrial zoning! 3 fenced-acres ready for business. 40'X70' heated shop with concrete floor, ideal 2 1/2" drain slope into central pit. 2-piece shop bathroom as well. Adjacent 27'X27' detached garage also concrete floor with power. Bungalow across the yard has a great yard. This truly is an ideal work and reside location. One bed up, main bath and laundry room. Kitchen and dining space open to living room. Open basement has bedroom and full bath plus open family room space. Attached heated 26'X32' double garage. House ready for shingles. Check the virtual tour to wander the big shop and the garages plus the home.