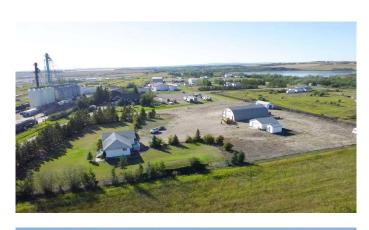

#### \$750,000

2 Bedroom, 2.00 Bathroom, 819 sqft Residential on 3.00 Acres

Dimsdale Industrial Park, Dimsdale, Alberta

Dimsdale CM-Country Industrial zoning! 3 fenced-acres ready for business. 40'X70' heated shop with concrete floor, ideal 2 1/2" drain slope into central pit. 2-piece shop bathroom as well. Adjacent 27'X27' detached garage also concrete floor with power. Bungalow across the yard has a great yard. This truly is an ideal work and reside location. One bed up, main bath and laundry room. Kitchen and dining space open to living room. Open basement has bedroom and full bath plus open family room space. Attached heated 26'X32' double garage. House ready for shingles. Check the virtual tour to wander the big shop and the garages plus the home.