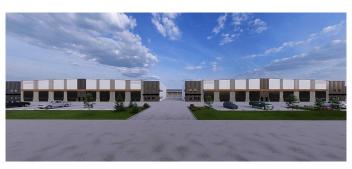

### \$19

0 Bedroom, 0.00 Bathroom, Commercial on 0.00 Acres

NONE, Rural Rocky View County, Alberta

For Lease: 48,000 square feet (four 12,000 square foot shops) being constructed on 4+ acres in Rocky View and Available October 2025. Great frontage on the busy 61st Avenue. PRE-LEASE TODAY! Each shop comes with 8 overhead doors and secured fenced yard. Come to Rocky View and enjoy much lower property taxes than the city. Additional mezzanine space for office/warehouse to be added on a tenant-by-tenant basis. Excellent space for truck repair shop, warehouse, etc. Great access to Glenmore and Stoney. Call to learn more and book your spot today.