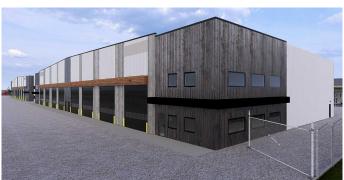

### \$19

0 Bedroom, 0.00 Bathroom, Commercial on 0.00 Acres

NONE, Rural Rocky View County, Alberta

For Lease: 48,000 square feet (four 12,000 square foot shops) being constructed on 4+ acres in Rocky View and Available October 2025. Great frontage on the busy 61st Avenue. PRE-LEASE TODAY! Each shop comes with 8 overhead doors and secured fenced yard. Come to Rocky View and enjoy much lower property taxes than the city. Additional mezzanine space for office/warehouse to be added on a tenant-by-tenant basis. Excellent space for truck repair shop, warehouse, etc. Great access to Glenmore and Stoney. Call to learn more and book your spot today.