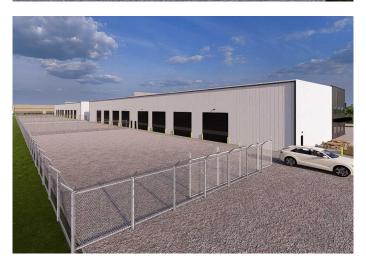

### \$19

0 Bedroom, 0.00 Bathroom, Commercial on 0.00 Acres

NONE, Rural Rocky View County, Alberta

For Lease: 48,000 square feet (four 12,000 square foot shops) being constructed on 4+ acres in Rocky View and Available October 2025. Great frontage on the busy 61st Avenue. PRE-LEASE TODAY! Each shop comes with 8 overhead doors and secured fenced yard. Come to Rocky View and enjoy much lower property taxes than the city. Additional mezzanine space for office/warehouse to be added on a tenant-by-tenant basis. Excellent space for truck repair shop, warehouse, etc. Great access to Glenmore and Stoney. Call to learn more and book your spot today.