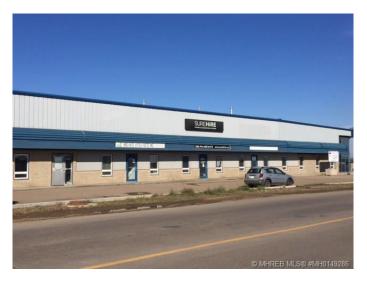

### \$1,500

0 Bedroom, 0.00 Bathroom, Commercial on 0.00 Acres

Redcliff Industrial, Redcliff, Alberta

The 1,500 sq ft main floor offers a reception area, 3 offices, staff room, file storage space and 2 pc washroom. At the rear of the building is a workshop space with a 14' overhead door. Four offices, file storage area and mechanical are included in the approx. 500 sq ft mezzanine above. Operating costs are estimated to be \$2.25/sq ft (proportionate share of property taxes, bldg insurance, etc). Great location with easy access to Trans Canada Highway. Excellent space at an affordable lease.

## **Community Information**

Address 3, 1611 Broadway Avenue E

Subdivision Redcliff Industrial

City Redcliff

County Cypress County

Province Alberta

Postal Code T0J 2P0

Interior