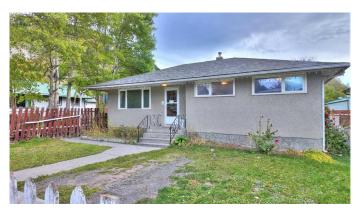

# \$749,900 - 8 Barrier Mountain Drive, Exshaw

MLS® #A2163693

## \$749,900

3 Bedroom, 2.00 Bathroom, 930 sqft Residential on 0.14 Acres

NONE, Exshaw, Alberta

Brand NEW roof! This charming single-family home is perfect for those seeking a serene mountain lifestyle. Set on a solid concrete foundation, the home offers three bedrooms and two bathrooms, with all 3 bedrooms boasting beautiful hardwood flooring. Newer windows throughout the house, and the partially finished basement provides additional room for recreation or storage potential. The backyard is partially fenced, offering privacy and room for outdoor gatherings. A detached one-car garage, complete with a concrete floor, is perfect for parking or as a workshop. With a new roof this home is sure to give you years of peace of mind. Don't miss this wonderful opportunity to call Exshaw home! \*Some Pictures Virtually Staged\*

#### **Exterior**

Exterior Features Garden

Lot Description Lawn, Private, Back Lane, Back Yard, Front Yard

Roof Asphalt Shingle Construction Other, Stucco

Foundation Poured Concrete