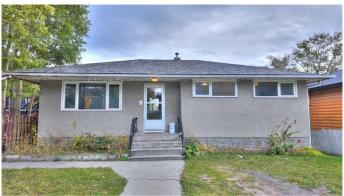

# \$749,900 - 8 Barrier Mountain Drive, Exshaw

MLS® #A2163693

## \$749,900

3 Bedroom, 2.00 Bathroom, 930 sqft Residential on 0.14 Acres

NONE, Exshaw, Alberta

Brand NEW roof! This charming single-family home is perfect for those seeking a serene mountain lifestyle. Set on a solid concrete foundation, the home offers three bedrooms and two bathrooms, with all 3 bedrooms boasting beautiful hardwood flooring. Newer windows throughout the house, and the partially finished basement provides additional room for recreation or storage potential. The backyard is partially fenced, offering privacy and room for outdoor gatherings. A detached one-car garage, complete with a concrete floor, is perfect for parking or as a workshop. With a new roof this home is sure to give you years of peace of mind. Don't miss this wonderful opportunity to call Exshaw home! \*Some Pictures Virtually Staged\*

#### **Exterior**

Exterior Features Garden

Lot Description Lawn, Private, Back Lane, Back Yard, Front Yard

Roof Asphalt Shingle Construction Other, Stucco

Foundation Poured Concrete