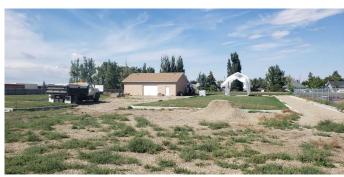

## \$220,000

0 Bedroom, 0.00 Bathroom, Commercial on 0.00 Acres

NONE, Champion, Alberta

Excellent Industrial Property with new Garage/Shop in the Industrial Subdivision of Champion, Alberta. Building is 30' x 40' with a 10' Ceiling and 8' x 12' insulated (1.5 inch) Garage Door. Lot area is 127' x 194'. The Building Floor is level with street elevation. The Lot is slightly sloped toward the Street for drainage. The Concrete Curbs and Gutter are Rebar reinforced. The underside of Gravel is Geotextile for separation and drainage. Temporary Blueprints for approved 40' x 100' Building is available. Champion is located between Calgary and Lethbridge and about 20 km south of Vulcan. 15 Minutes to Little Bow Campground and Boating, popular Lake McGregor for fishing. Champion has an outdoor Swimming Pool and Skating Rink plus in Town Campground.