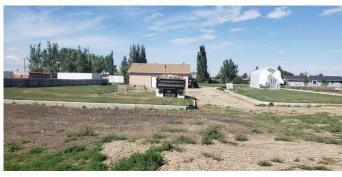

## \$220,000

0 Bedroom, 0.00 Bathroom, Commercial on 0.00 Acres

NONE, Champion, Alberta

Excellent Industrial Property with new Garage/Shop in the Industrial Subdivision of Champion, Alberta. Building is 30' x 40' with a 10' Ceiling and 8' x 12' insulated (1.5 inch) Garage Door. Lot area is 127' x 194'. The Building Floor is level with street elevation. The Lot is slightly sloped toward the Street for drainage. The Concrete Curbs and Gutter are Rebar reinforced. The underside of Gravel is Geotextile for separation and drainage. Temporary Blueprints for approved 40' x 100' Building is available. Champion is located between Calgary and Lethbridge and about 20 km south of Vulcan. 15 Minutes to Little Bow Campground and Boating, popular Lake McGregor for fishing. Champion has an outdoor Swimming Pool and Skating Rink plus in Town Campground.