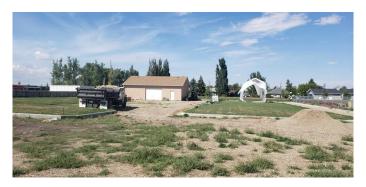

## \$220,000

0 Bedroom, 0.00 Bathroom, Commercial on 0.00 Acres

NONE, Champion, Alberta

Excellent Industrial Property with new Garage/Shop in the Industrial Subdivision of Champion, Alberta. Building is 30' x 40' with a 10' Ceiling and 8' x 12' insulated (1.5 inch) Garage Door. Lot area is 127' x 194'. The Building Floor is level with street elevation. The Lot is slightly sloped toward the Street for drainage. The Concrete Curbs and Gutter are Rebar reinforced. The underside of Gravel is Geotextile for separation and drainage. Temporary Blueprints for approved 40' x 100' Building is available. Champion is located between Calgary and Lethbridge and about 20 km south of Vulcan. 15 Minutes to Little Bow Campground and Boating, popular Lake McGregor for fishing. Champion has an outdoor Swimming Pool and Skating Rink plus in Town Campground.