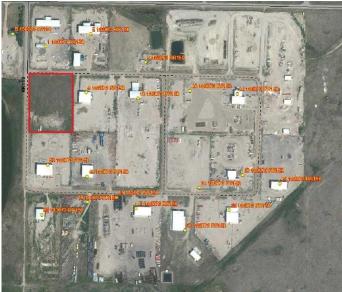

### \$200,000

0 Bedroom, 0.00 Bathroom, Land on 5.01 Acres

N/A, Rural Newell, County of, Alberta

This is a GREAT opportunity!! Vacant Industrial Lot in the vibrant, well positioned, Martin Industrial Acres near Brooks. This 5.01 Acre, corner parcel has easy access to the City of Brooks and HWY 36. Rural Water to Property Line.