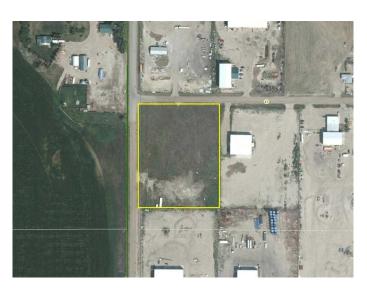

### \$200,000

0 Bedroom, 0.00 Bathroom, Land on 5.01 Acres

N/A, Rural Newell, County of, Alberta

This is a GREAT opportunity!! Vacant Industrial Lot in the vibrant, well positioned, Martin Industrial Acres near Brooks. This 5.01 Acre, corner parcel has easy access to the City of Brooks and HWY 36. Rural Water to Property Line.

### **Community Information**

| Address     | Lot 1, Block 2 Plan 0312492 |
|-------------|-----------------------------|
| Subdivision | N/A                         |
| City        | Rural Newell, County of     |
| County      | Newell, County of           |
| Province    | Alberta                     |
| Postal Code | T1R0X7                      |