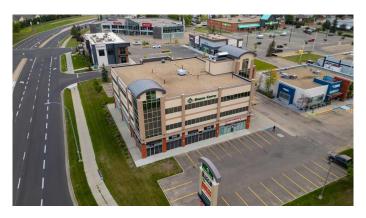

## \$5,300,000

0 Bedroom, 0.00 Bathroom, Commercial on 1.03 Acres

West End, Camrose, Alberta

Exceptional Investment Opportunity. The Gemini Centre - A Premier Property with a Prime Location and Exposure along 48th Ave in the West End of the City of Camrose. Situated on just over an acre with a building total of 25,339 sqft and a net lease space of 20,595 sqft. Excellent blend of tenants, ideal ground floor locations and the best office environments in the City of Camrose. Prime Location at the intersection of Highway 13 and Camrose Drive giving incredible exposure for business and access for the public. The Building features superior design, unmatched visibility, parking and elevator access.

# **Community Information**

Address 6708 48 Avenue

Subdivision West End City Camrose

County Camrose
Province Alberta
Postal Code T4V 4S3