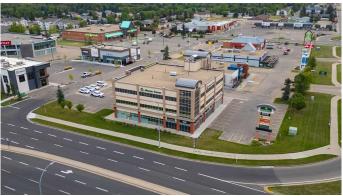

## \$5,300,000

0 Bedroom, 0.00 Bathroom, Commercial on 1.03 Acres

West End, Camrose, Alberta

Exceptional Investment Opportunity. The Gemini Centre - A Premier Property with a Prime Location and Exposure along 48th Ave in the West End of the City of Camrose. Situated on just over an acre with a building total of 25,339 sqft and a net lease space of 20,595 sqft. Excellent blend of tenants, ideal ground floor locations and the best office environments in the City of Camrose. Prime Location at the intersection of Highway 13 and Camrose Drive giving incredible exposure for business and access for the public. The Building features superior design, unmatched visibility, parking and elevator access.

# **Community Information**

Address 6708 48 Avenue

Subdivision West End City Camrose

County Camrose
Province Alberta
Postal Code T4V 4S3