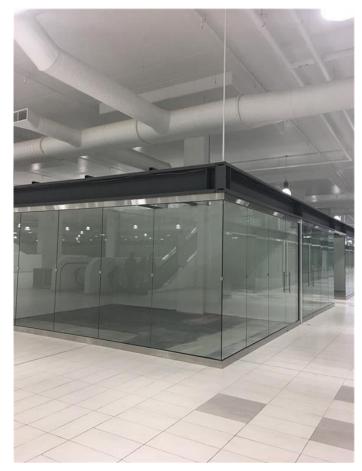

# \$288,000 - B05, 260300 Writing Creek Crescent, Balzac

MLS® #A2168358

### \$288,000

0 Bedroom, 0.00 Bathroom, Commercial on 0.00 Acres

NONE, Balzac, Alberta

Show and sell prime location no restriction
Prime location B05 located very close to the stage area by escalator, you will not find better location than this ......Be your own
Boss today 484 Sgft of Gross area which will give you Two titles......