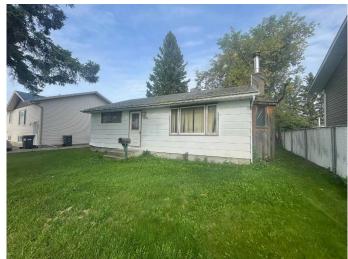

# \$47,000

2 Bedroom, 1.00 Bathroom, 1,099 sqft Residential on 0.16 Acres

Cold Lake North, Cold Lake, Alberta

Build in your own equity with improvements with this 1960s' Bungalow. An excellent Cold Lake North location, steps to Bibeau Park and only blocks from the lovely Cold Lake Marina. A 50 x 140 south west facing lot with rear alley access also provides value in the land, great neighbourhood with well kept homes surrounding you, to welcome you home.

## **Exterior**

Exterior Features None

Lot Description Back Lane, Back Yard, City Lot, Few Trees, Front Yard

Roof Asphalt Shingle

Construction Wood Frame, Wood Siding Foundation Poured Concrete, Other