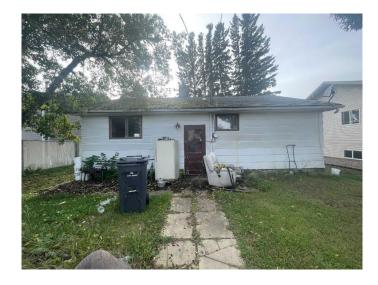

# \$47,000

2 Bedroom, 1.00 Bathroom, 1,099 sqft Residential on 0.16 Acres

Cold Lake North, Cold Lake, Alberta

Build in your own equity with improvements with this 1960s' Bungalow. An excellent Cold Lake North location, steps to Bibeau Park and only blocks from the lovely Cold Lake Marina. A 50 x 140 south west facing lot with rear alley access also provides value in the land, great neighbourhood with well kept homes surrounding you, to welcome you home.

## **Exterior**

Exterior Features None

Lot Description Back Lane, Back Yard, City Lot, Few Trees, Front Yard

Roof Asphalt Shingle

Construction Wood Frame, Wood Siding Foundation Poured Concrete, Other