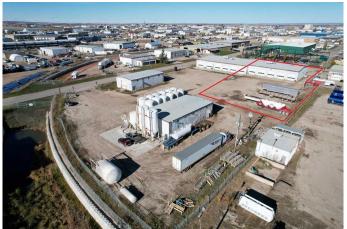

#### \$15

0 Bedroom, 0.00 Bathroom, Commercial on 1.62 Acres

Richmond Industrial Park, Grande Prairie, Alberta

Located on the South side of Grande Prairie just off of 84th avenue this property offers 11,464 sq.ft of shop and office ideally located in the Richmond Industrial Park. The property consists of six 80' bays and includes one pull-thru/wash-bay as well as a secondary parts area. The newly renovated offices are made up of 9 designated offices and a large professional reception area. This is a must-see for any company looking to set up on the South side of Grande Prairie in a clean building at a price that won't break the bank. Call your Commercial Realtor© for more information or to book a showing today. (Base Rent 11,464 sq.ft @ \$15 PSF = \$14,330.00/month plus GST. Additional Rent: 11,464 sq. ft @ \$4.00PSF = \$3,821.33/month plus GST. Total Monthly Payment: \$18,151.33/month plus GST.)