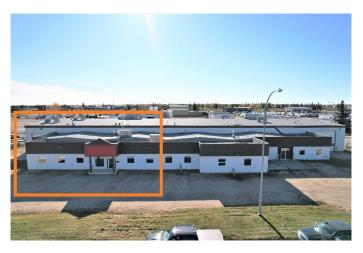

#### \$15

0 Bedroom, 0.00 Bathroom, Commercial on 1.62 Acres

Richmond Industrial Park, Grande Prairie, Alberta

Located on the South side of Grande Prairie just off of 84th avenue this property offers 11,464 sq.ft of shop and office ideally located in the Richmond Industrial Park. The property consists of six 80' bays and includes one pull-thru/wash-bay as well as a secondary parts area. The newly renovated offices are made up of 9 designated offices and a large professional reception area. This is a must-see for any company looking to set up on the South side of Grande Prairie in a clean building at a price that won't break the bank. Call your Commercial Realtor© for more information or to book a showing today. (Base Rent 11,464 sq.ft @ \$15 PSF = \$14,330.00/month plus GST. Additional Rent: 11,464 sq. ft @ \$4.00PSF = \$3,821.33/month plus GST. Total Monthly Payment: \$18,151.33/month plus GST.)