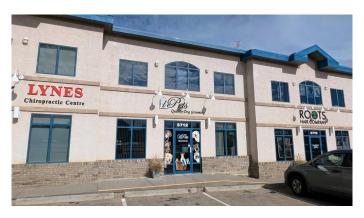

# \$2,500 - 5712 48 Avenue, Camrose

MLS® #A2170240

### \$2,500

0 Bedroom, 0.00 Bathroom, Commercial on 0.11 Acres

West End, Camrose, Alberta

HIGHWAY COMMERCIAL SPACE! Hi traffic, highly visible, great exposure. 1,527 sq ft main floor ideal for dog groomer, retail, beauty salon, professional services, etc. Mezzanine adds 798 sq ft of additional space, currently set up for board room. Bathroom & kitchen area located on main floor, this property is available for immediate possession. Rent for \$2,500 per month triple net, or available for purchase at \$399,900.