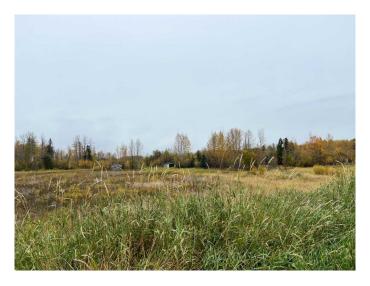

#### \$280,000

0 Bedroom, 0.00 Bathroom, Land on 97.05 Acres

NONE, Little Smoky, Alberta

Looking for place to build? Check out this 97 acre parcel located on Highway 43 between Fox Creek and Valleyview. There is Power, Water well, and Natural gas on the property! Close to 50 acres open with the balance treed. Move in a Modular or Build new, this parcel could be the start to your dreams! Check it out.