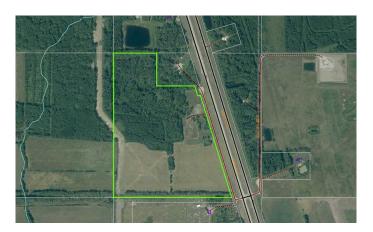

#### \$280,000

0 Bedroom, 0.00 Bathroom, Land on 97.05 Acres

NONE, Little Smoky, Alberta

Looking for place to build? Check out this 97 acre parcel located on Highway 43 between Fox Creek and Valleyview. There is Power, Water well, and Natural gas on the property! Close to 50 acres open with the balance treed. Move in a Modular or Build new, this parcel could be the start to your dreams! Check it out.

### **Community Information**

Address 65322 Hwy 43

Subdivision NONE

City Little Smoky

County Greenview No. 16, M.D. of

Province Alberta
Postal Code T0H 3Z0