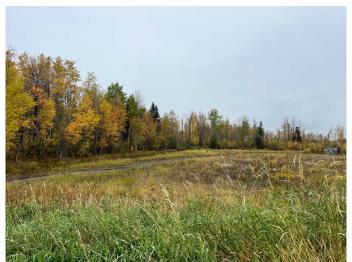

#### \$280,000

0 Bedroom, 0.00 Bathroom, Land on 97.05 Acres

NONE, Little Smoky, Alberta

Looking for place to build? Check out this 97 acre parcel located on Highway 43 between Fox Creek and Valleyview. There is Power, Water well, and Natural gas on the property! Close to 50 acres open with the balance treed. Move in a Modular or Build new, this parcel could be the start to your dreams! Check it out.