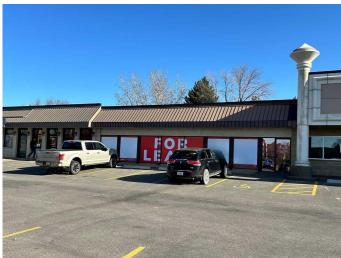

### \$15

0 Bedroom, 0.00 Bathroom, Commercial on 0.57 Acres

Lakeview, Lethbridge, Alberta

Great location on a high traffic route with a great mixture of tenants. This space could easily be demised into 2 spaces if required. Vacant and easy to show. Also one of the best priced properties of its type on the market today.