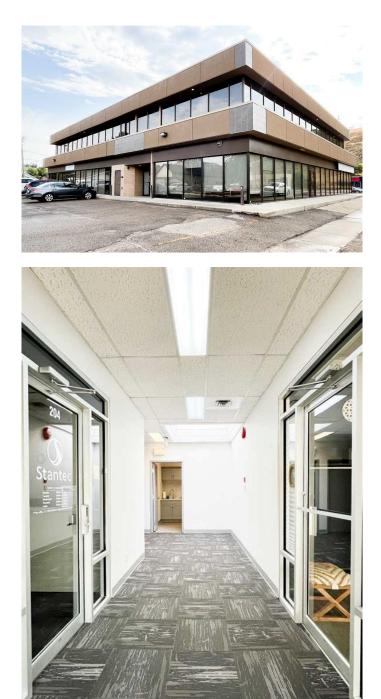

#### \$500

0 Bedroom, 0.00 Bathroom, Commercial on 0.00 Acres

River Flats, Medicine Hat, Alberta

Available now! Flexible and affordable co-work office spaces located in a modern, professional complex on Kingsway Avenue SE. Each office is move-in ready, offering a professional environment ideal for small businesses, consultants, or remote workers seeking a dedicated space at a competitive rate of just \$500 plus GST per month. The building offers easy access to all corners of the city, with ample on-site parking and recently upgraded common areas, including a kitchenette and restrooms for tenant use. Whether you're a growing startup or an established business looking for flexible space, these co-work offices offer an ideal solution for your professional needs.