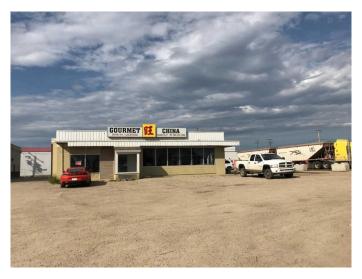

# **\$889,000 - 52 B Highway Aye, Fox Creek**

MLS® #A2174288

#### \$889,000

0 Bedroom, 0.00 Bathroom, Commercial on 0.32 Acres

NONE, Fox Creek, Alberta

TURN KEY BUSINESS Restaurant business, building and land 14000 sq ft ..Located in a busy area! All equipment is there and ready for you to run the business. List of equipment is available upon request.

Built in 1970

MLS® # A2174288 Price \$889,000

Bathrooms 0.00 Acres 0.32 Year Built 1970

Type Commercial
Sub-Type Business
Status Active

## **Community Information**

Address 52 B Highway Aye

Subdivision NONE

City Fox Creek

County Greenview No. 16, M.D. of

Province Alberta
Postal Code T0H1P0