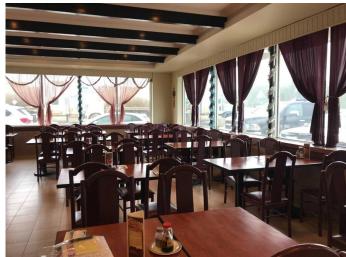

#### \$889,000

0 Bedroom, 0.00 Bathroom, Commercial on 0.32 Acres

NONE, Fox Creek, Alberta

TURN KEY BUSINESS Restaurant business, building and land 14000 sq ft ..Located in a busy area! All equipment is there and ready for you to run the business. List of equipment is available upon request.