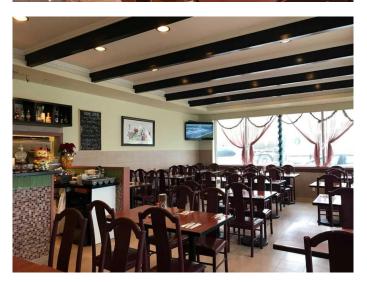

#### \$889,000

0 Bedroom, 0.00 Bathroom, Commercial on 0.32 Acres

NONE, Fox Creek, Alberta

TURN KEY BUSINESS Restaurant business, building and land 14000 sq ft ..Located in a busy area! All equipment is there and ready for you to run the business. List of equipment is available upon request.