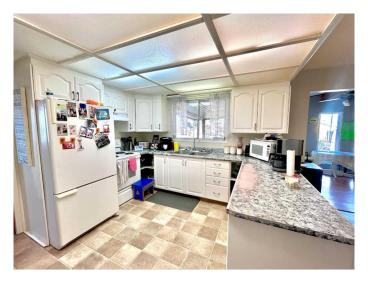

### \$249,000

3 Bedroom, 2.00 Bathroom, 1,480 sqft Residential on 0.30 Acres

Lac La Biche, Lac La Biche, Alberta

Great Investment Opportunity - Affordable Property in a Prime Location! This 1480 sq ft home offers 3 bedrooms, 1.5 bathrooms, and a bright, spacious living room. While the home requires some TLC, it provides plenty of potential for renovation and value growth. Enjoy the cozy wood-burning fireplace in the sunroom. The fully finished basement features a family/recreation room and ample storage space. Outside, gather around the firepit in the landscaped, fully fenced backyard â€" ideal for family gatherings. The property also includes a double attached garage. Located just a short walk from McArthur Park, the children's spray park, and a sand beach! This home offers both convenience and great investment potential. Selling as-is, where-is.

#### Interior

Interior Features Ceiling Fan(s)

Appliances Refrigerator, Washer/Dryer, Stove(s)

Heating Natural Gas, Forced Air, Wood

Cooling None
Fireplace Yes