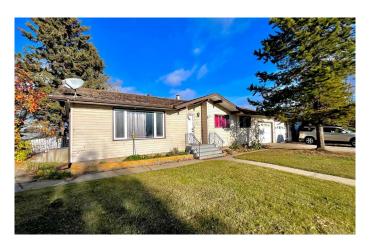

### \$249,000

3 Bedroom, 2.00 Bathroom, 1,480 sqft Residential on 0.30 Acres

Lac La Biche, Lac La Biche, Alberta

Great Investment Opportunity - Affordable Property in a Prime Location! This 1480 sq ft home offers 3 bedrooms, 1.5 bathrooms, and a bright, spacious living room. While the home requires some TLC, it provides plenty of potential for renovation and value growth. Enjoy the cozy wood-burning fireplace in the sunroom. The fully finished basement features a family/recreation room and ample storage space. Outside, gather around the firepit in the landscaped, fully fenced backyard â€" ideal for family gatherings. The property also includes a double attached garage. Located just a short walk from McArthur Park, the children's spray park, and a sand beach! This home offers both convenience and great investment potential. Selling as-is, where-is.

#### **Essential Information**

MLS® # A2174580 Price \$249,000

Bedrooms 3 Bathrooms 2.00

Full Baths 1
Half Baths 1

Square Footage 1,480

Acres 0.30

Year Built 1966

Type Residential

#### **Exterior**

Exterior Features Fire Pit, Private Yard, Storage

Lot Description Back Yard, Landscaped, City Lot, Cleared

Roof Asphalt Shingle

Construction Vinyl Siding

Foundation Poured Concrete