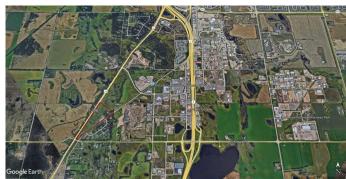

#### \$769,900

0 Bedroom, 0.00 Bathroom, Land on 42.60 Acres

Gasoline Alley, Rural Red Deer County, Alberta

Seize this exceptional chance to invest in a perfectly located 42.67-acre parcel, offering significant long-term growth potential. Land presents as a blank canvas for visionary projects. Just minutes from city limits - enjoy the tranquility of rural living. This picturesque property, located just off HWY 2A near Gasoline Alley, is ideal for those seeking the serenity of estate acreage living. The scenic Waskasoo Creek winds through the land, creating a natural backdrop of beauty. Zoned as Direct Control District (DCD 9), the land is designated for future Estate Residential development within the Gasoline Alley West Major Area Structure Plan. It also falls within the County Growth Area under the City/County Intermunicipal Development Plan. Offsite levies and connections to water and sanitary services will require an application to the County, with potential deferral options available. With a blend of mature trees and spaces, this land is ready to be shaped by your vision. Don't miss out on this unique opportunity to create your own private retreat while benefiting from a sound long-term investment, all just minutes from city amenities. The 22.15 Acre parcel adjacent to this one is also listed for sale (A2132363)