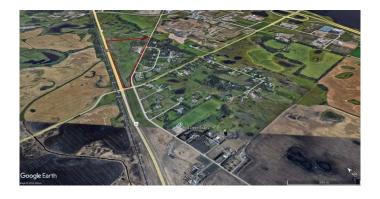

#### \$769,900

0 Bedroom, 0.00 Bathroom, Land on 42.60 Acres

Gasoline Alley, Rural Red Deer County, Alberta

Seize this exceptional chance to invest in a perfectly located 42.67-acre parcel, offering significant long-term growth potential. Land presents as a blank canvas for visionary projects. Just minutes from city limits - enjoy the tranquility of rural living. This picturesque property, located just off HWY 2A near Gasoline Alley, is ideal for those seeking the serenity of estate acreage living. The scenic Waskasoo Creek winds through the land, creating a natural backdrop of beauty. Zoned as Direct Control District (DCD 9), the land is designated for future Estate Residential development within the Gasoline Alley West Major Area Structure Plan. It also falls within the County Growth Area under the City/County Intermunicipal Development Plan. Offsite levies and connections to water and sanitary services will require an application to the County, with potential deferral options available. With a blend of mature trees and spaces, this land is ready to be shaped by your vision. Don't miss out on this unique opportunity to create your own private retreat while benefiting from a sound long-term investment, all just minutes from city amenities. The 22.15 Acre parcel adjacent to this one is also listed for sale (A2132363)