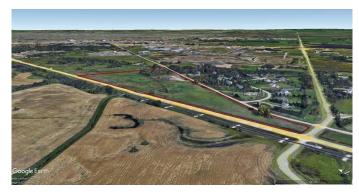

#### \$769,900

0 Bedroom, 0.00 Bathroom, Land on 42.60 Acres

Gasoline Alley, Rural Red Deer County, Alberta

Seize this exceptional chance to invest in a perfectly located 42.67-acre parcel, offering significant long-term growth potential. Land presents as a blank canvas for visionary projects. Just minutes from city limits - enjoy the tranquility of rural living. This picturesque property, located just off HWY 2A near Gasoline Alley, is ideal for those seeking the serenity of estate acreage living. The scenic Waskasoo Creek winds through the land, creating a natural backdrop of beauty. Zoned as Direct Control District (DCD 9), the land is designated for future Estate Residential development within the Gasoline Alley West Major Area Structure Plan. It also falls within the County Growth Area under the City/County Intermunicipal Development Plan. Offsite levies and connections to water and sanitary services will require an application to the County, with potential deferral options available. With a blend of mature trees and spaces, this land is ready to be shaped by your vision. Don't miss out on this unique opportunity to create your own private retreat while benefiting from a sound long-term investment, all just minutes from city amenities. The 22.15 Acre parcel adjacent to this one is also listed for sale (A2132363)