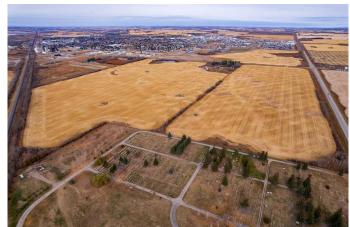

### \$3,500,000

0 Bedroom, 0.00 Bathroom, Land on 160.00 Acres

NONE, Rural Wainwright No. 61, M.D. of, Alberta

TREMENDOUS OPPORTUNITY! Location of this annexed 160 acres of prime land makes this property an exceptional chance to invest or develop in the progressive community of Wainwright AB. The location of this property is what gives it enormous potential & makes it unique. The north side is bordered by 1st Avenue, allowing for access to Town services without being concerned about gaining access to services by digging under the highway. 1st Avenue leads into the heart of Wainwright's business area. Directly across 1st Avenue is the last residential development purchased by the Town of Wainwright. Part of this new development is allotted for a new school and potentially a new hospital site. The east frontage is Highway 41, lending excellent potential for commercial development. There is much to discuss about the possibilities of this land with such enormous potential.