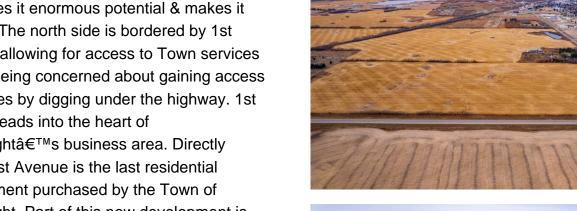

### \$3,500,000

0 Bedroom, 0.00 Bathroom, Land on 160.00 Acres

NONE, Rural Wainwright No. 61, M.D. of, Alberta

TREMENDOUS OPPORTUNITY! Location of this annexed 160 acres of prime land makes this property an exceptional chance to invest or develop in the progressive community of Wainwright AB. The location of this property is what gives it enormous potential & makes it unique. The north side is bordered by 1st Avenue, allowing for access to Town services without being concerned about gaining access to services by digging under the highway. 1st Avenue leads into the heart of Wainwright's business area. Directly across 1st Avenue is the last residential development purchased by the Town of Wainwright. Part of this new development is allotted for a new school and potentially a new hospital site. The east frontage is Highway 41, lending excellent potential for commercial development. There is much to discuss about the possibilities of this land with such enormous potential.