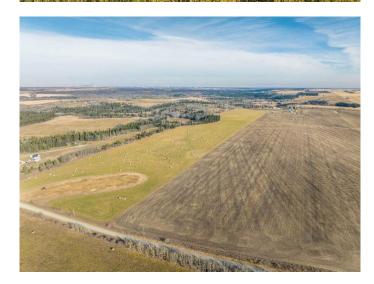

## \$4,250,000

0 Bedroom, 0.00 Bathroom, Land on 158.74 Acres

NONE, Rural Foothills County, Alberta

WELCOME to a UNIQUE opportunity to own 158.74 ACRES of un-subdivided, PRIME Land just off 176 Street W (Straight NORTH of HIGHWAY 22X - LESS THAN A MILE FROM CALGARY CITY LIMITS!!!), brimming with POTENTIAL for development. Parcel A in the cover photo is the parcel listed here. Whether you're looking to develop, conserve, or diversify; this SUBSTANTIAL TRACT offers REMARKABLE FLEXIBILITY to bring your VISION to life!!! Diverse terrain for future zoning, utility setups, or land use adjustments. Ideal for Agriculture, Recreation, or long-term APPRECIATION; this Land can adapt to your needs while remaining a VALUABLE ASSET. Just a short drive WEST of CALGARY this property contains SERENE NATURAL BEAUTY w/CONVENIENCE of nearby city access making it an EXCEPTIONAL opportunity for those seeking a VERSATILE development potential in a DESIRABLE location, EASY ACCESSIBLE via PAVED roads leading directly to the property. There are 3 ROBUST water wells, each delivering 10 gallons per minute (GPM), ENSURING a RELIABLE water supply. The GENTLY rolling terrain with SCENIC VIEWS of the nearby MOUNTAINS, adds SIGNIFICANT appeal to any future development plans. ENJOY the PANORAMIC VIEWS creating an ideal setting for RESIDENTIAL, RETREAT SPACES, or even RECREATIONAL uses. It can be PERFECT for future subdivisions or COUNTRY ESTATE potential. With the 3