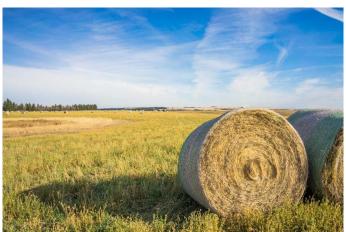

## \$4,250,000

0 Bedroom, 0.00 Bathroom, Land on 158.74 Acres

NONE, Rural Foothills County, Alberta

WELCOME to a UNIQUE opportunity to own 158.74 ACRES of un-subdivided, PRIME Land just off 176 Street W (Straight NORTH of HIGHWAY 22X - LESS THAN A MILE FROM CALGARY CITY LIMITS!!!), brimming with POTENTIAL for development. Parcel A in the cover photo is the parcel listed here. Whether you're looking to develop, conserve, or diversify; this SUBSTANTIAL TRACT offers REMARKABLE FLEXIBILITY to bring your VISION to life!!! Diverse terrain for future zoning, utility setups, or land use adjustments. Ideal for Agriculture, Recreation, or long-term APPRECIATION; this Land can adapt to your needs while remaining a VALUABLE ASSET. Just a short drive WEST of CALGARY this property contains SERENE NATURAL BEAUTY w/CONVENIENCE of nearby city access making it an EXCEPTIONAL opportunity for those seeking a VERSATILE development potential in a DESIRABLE location, EASY ACCESSIBLE via PAVED roads leading directly to the property. There are 3 ROBUST water wells, each delivering 10 gallons per minute (GPM), ENSURING a RELIABLE water supply. The GENTLY rolling terrain with SCENIC VIEWS of the nearby MOUNTAINS, adds SIGNIFICANT appeal to any future development plans. ENJOY the PANORAMIC VIEWS creating an ideal setting for RESIDENTIAL, RETREAT SPACES, or even RECREATIONAL uses. It can be PERFECT for future subdivisions or COUNTRY ESTATE potential. With the 3