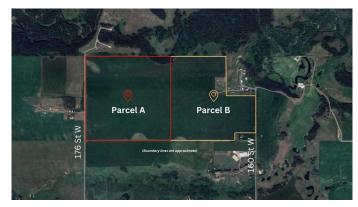

## \$4,250,000

0 Bedroom, 0.00 Bathroom, Land on 158.74 Acres

NONE, Rural Foothills County, Alberta

WELCOME to a UNIQUE opportunity to own 158.74 ACRES of un-subdivided, PRIME Land just off 176 Street W (Straight NORTH of HIGHWAY 22X - LESS THAN A MILE FROM CALGARY CITY LIMITS!!!), brimming with POTENTIAL for development. Parcel A in the cover photo is the parcel listed here. Whether you're looking to develop, conserve, or diversify; this SUBSTANTIAL TRACT offers REMARKABLE FLEXIBILITY to bring your VISION to life!!! Diverse terrain for future zoning, utility setups, or land use adjustments. Ideal for Agriculture, Recreation, or long-term APPRECIATION; this Land can adapt to your needs while remaining a VALUABLE ASSET. Just a short drive WEST of CALGARY this property contains SERENE NATURAL BEAUTY w/CONVENIENCE of nearby city access making it an EXCEPTIONAL opportunity for those seeking a VERSATILE development potential in a DESIRABLE location, EASY ACCESSIBLE via PAVED roads leading directly to the property. There are 3 ROBUST water wells, each delivering 10 gallons per minute (GPM), ENSURING a RELIABLE water supply. The GENTLY rolling terrain with SCENIC VIEWS of the nearby MOUNTAINS, adds SIGNIFICANT appeal to any future development plans. ENJOY the PANORAMIC VIEWS creating an ideal setting for RESIDENTIAL, RETREAT SPACES, or even RECREATIONAL uses. It can be PERFECT for future subdivisions or COUNTRY ESTATE potential. With the 3

STRONG water wells in place, + PAVED road access, the land is PRIMED for various uses, whether Residential, Agricultural, or Eco-Friendly Tourism. This is an unparalleled combination of SOUGHT-AFTER Mountain Views, Proximity to Calgary, + Robust water access, making it a RARE GEM for anyone looking to own a SIGNIFICANT piece of ALBERTA'S PRIME land. The Parcel adjacent to this one is also for sale by the same owner. Don't miss out on the chance to SHAPE this land into your DREAM!!!