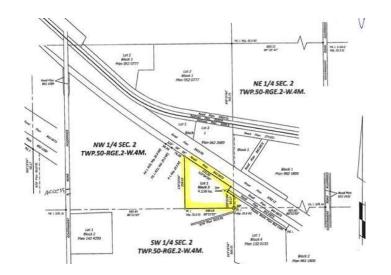

# \$475,000 - Lot 1 Blk 3 Nw 2-50-2-w4, Rural Vermilion River, County of

MLS® #A2177257

### \$475,000

0 Bedroom, 0.00 Bathroom, Commercial on 10.00 Acres

NONE, Rural Vermilion River, County of, Alberta

Great Highway 16 exposure 9 kms west of Lloydminster. Your choice of 10, 63 or 73 acres subdivided and ready for your development!