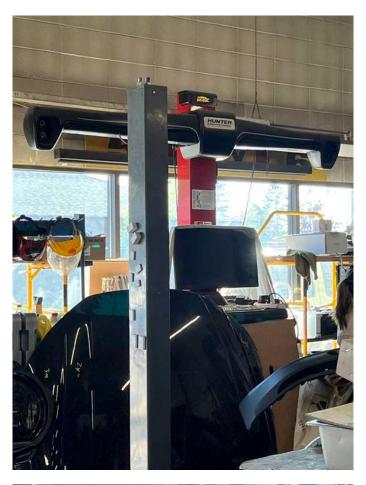

## \$650,000

0 Bedroom, 0.00 Bathroom, Commercial on 0.00 Acres

Sunridge, Calgary, Alberta

This large Auto Body repair shop is one of the most successful and busiest shop in Calgary. Total 4 bays with 7000 SQF shop space. The shop owners operate the business for over many years and this shop is one of the ALL-STATE INSURANCE authorized and designated auto body agent and service. Excellent review from past clienteles and they equip with most modern and newer equipment that includes Garmat Paint spray booth, Prime room, CHIEF PULSE Frame machine, HUTER HAWKEYE ELITE 4000 bls Alignment machine, brand new AC charger, AUTO PULSE 220M3 Welding machine, and many more equipment that stated in the Equipment list. Very reasonable rent approximates of \$10000 per month (\$5295 of Net rent plus \$4400 operating cost) with brand new 5+5-year lease term. The shop's capacity with over 10 vehicles that parked inside for service plus many other parking stalls at the front and back of the shop. Excellent record for revenue in last few years with very satisfactory net income return. Shop owners believe that with the talented, skillful, experience & hard working operators taking over this shop will get their investment back in about two years.