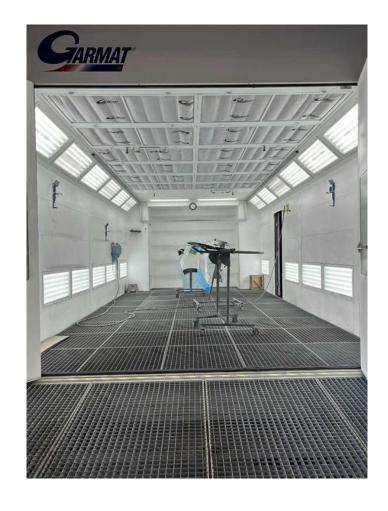

## \$650,000

0 Bedroom, 0.00 Bathroom, Commercial on 0.00 Acres

Sunridge, Calgary, Alberta

This large Auto Body repair shop is one of the most successful and busiest shop in Calgary. Total 4 bays with 7000 SQF shop space. The shop owners operate the business for over many years and this shop is one of the ALL-STATE INSURANCE authorized and designated auto body agent and service. Excellent review from past clienteles and they equip with most modern and newer equipment that includes Garmat Paint spray booth, Prime room, CHIEF PULSE Frame machine, HUTER HAWKEYE ELITE 4000 bls Alignment machine, brand new AC charger, AUTO PULSE 220M3 Welding machine, and many more equipment that stated in the Equipment list. Very reasonable rent approximates of \$10000 per month (\$5295 of Net rent plus \$4400 operating cost) with brand new 5+5-year lease term. The shop's capacity with over 10 vehicles that parked inside for service plus many other parking stalls at the front and back of the shop. Excellent record for revenue in last few years with very satisfactory net income return. Shop owners believe that with the talented, skillful, experience & hard working operators taking over this shop will get their investment back in about two years.