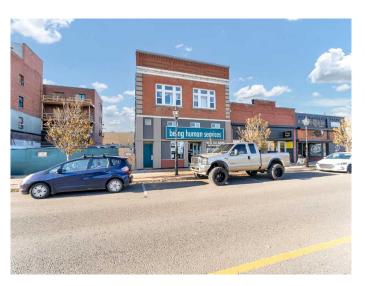

# \$699,900 - 222 South Railway Street Se, Medicine Hat

MLS® #A2177991

#### \$699,900

0 Bedroom, 0.00 Bathroom, Commercial on 0.00 Acres

SE Hill, Medicine Hat, Alberta

This fully leased, mixed-use property in historic downtown Medicine Hat presents an exceptional investment opportunity with a 10% cap rate and immediate positive cash flow. The main floor features nine versatile offices, two large boardrooms or training rooms, two bathrooms, and a staff kitchen with a break area, all designed for maximum functionality. Accessibility is a key benefit, as the main floor is wheelchair-friendly, ensuring that the space can accommodate a wide range of businesses and clients.

The modernized exterior of the property maintains its historic brick character, offering an appealing facade that complements the vibrant downtown setting. With its prime location, this property is ideal for someone looking to live upstairs while operating a business on the main floor. It offers a unique opportunity to be part of the thriving downtown