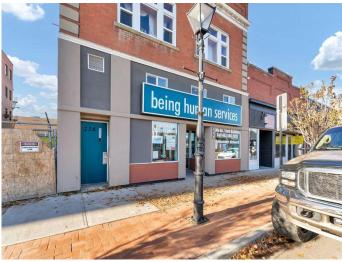

# \$699,900 - 222 South Railway Street Se, Medicine Hat

MLS® #A2177991

#### \$699,900

0 Bedroom, 0.00 Bathroom, Commercial on 0.00 Acres

SE Hill, Medicine Hat, Alberta

This fully leased, mixed-use property in historic downtown Medicine Hat presents an exceptional investment opportunity with a 10% cap rate and immediate positive cash flow. The main floor features nine versatile offices, two large boardrooms or training rooms, two bathrooms, and a staff kitchen with a break area, all designed for maximum functionality. Accessibility is a key benefit, as the main floor is wheelchair-friendly, ensuring that the space can accommodate a wide range of businesses and clients.

The modernized exterior of the property maintains its historic brick character, offering an appealing facade that complements the vibrant downtown setting. With its prime location, this property is ideal for someone looking to live upstairs while operating a business on the main floor. It offers a unique opportunity to be part of the thriving downtown