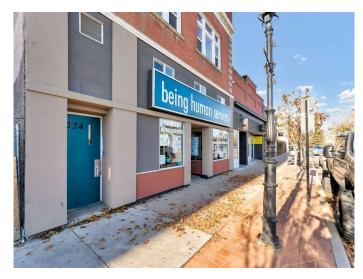

# \$699,900 - 222 South Railway Street Se, Medicine Hat

MLS® #A2177991

#### \$699,900

0 Bedroom, 0.00 Bathroom, Commercial on 0.00 Acres

SE Hill, Medicine Hat, Alberta

This fully leased, mixed-use property in historic downtown Medicine Hat presents an exceptional investment opportunity with a 10% cap rate and immediate positive cash flow. The main floor features nine versatile offices, two large boardrooms or training rooms, two bathrooms, and a staff kitchen with a break area, all designed for maximum functionality. Accessibility is a key benefit, as the main floor is wheelchair-friendly, ensuring that the space can accommodate a wide range of businesses and clients.

The modernized exterior of the property maintains its historic brick character, offering an appealing facade that complements the vibrant downtown setting. With its prime location, this property is ideal for someone looking to live upstairs while operating a business on the main floor. It offers a unique opportunity to be part of the thriving downtown